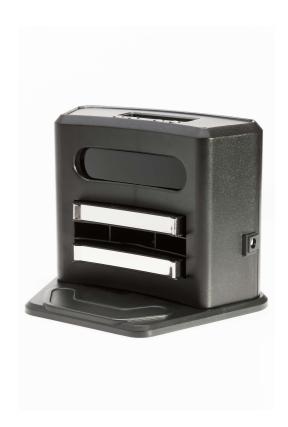

## Docking station for SmartPro Active

Find matching products on the specifications tab

The docking station allows the SmartPro Active to charge automatically when the battery is low and allows you to program the robot's cleaning schedule daily or weekly. Fits product types FC8810 and FC8820.