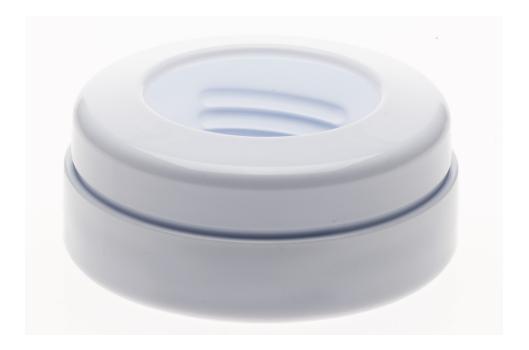

## Screw ring for bottle

Find matching products on the specifications tab

This ring can be screwed on Philips Avent Classic+ bottles. To complement this item, buy the dormal cap for the Classic+ bottle as well.

## Replaceable part

Fits product types :: SCF561, SCF562, SCF563,

SCF564, SCF565, SCF566, SCF573 Fits product type :: SCF813/37, SCF816/14

© 2020 Koninklijke Philips N.V. All Rights reserved.

Specifications are subject to change without notice. Trademarks are the property of Koninklijke Philips N.V. or their respective owners.