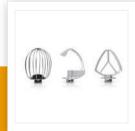

## Kitchen machine

Metallic red spray finishing - 520 Watt

Beautiful kitchen machine with 3.5L stainless steel bowl and three accessories; whisk, 'Teflon coated' dough hook and beater . The kitchen machine has an easy-to-use speed control and a pulse switch position to let the planetary mixing do the job!

| Material housing            | Plastic                          |
|-----------------------------|----------------------------------|
| Volume                      | 3.51                             |
| Speed settings              | 10                               |
| Planetary mixing            | Yes                              |
| Included accessories        | Whisk(s) Beater(s) Dough hook(s) |
| Material beater             | Teflon Coated                    |
| Material dough hook         | Teflon Coated                    |
| Material bowl               | Stainless Steel                  |
| Lockable with safety switch | Yes                              |
| Lid with refill opening     | Yes                              |
| Dishwasher proof parts      | Yes                              |
| Power                       | 520 W                            |