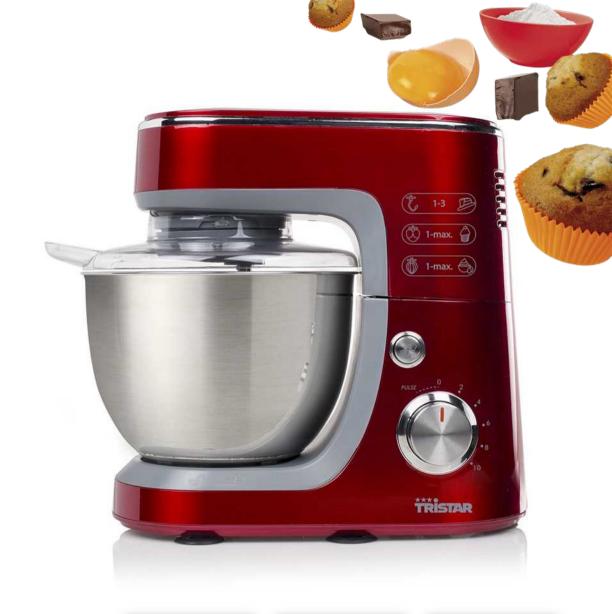

## Kitchen machine

Metallic red spray finishing - 520 Watt

Beautiful kitchen machine with 3.5L stainless steel bowl and three accessories; whisk, 'Teflon coated' dough hook and beater . The kitchen machine has an easy-to-use speed control and a pulse switch position to let the planetary mixing do the job!

| Material housing            | Plastic                          |
|-----------------------------|----------------------------------|
| Volume                      | 3.51                             |
| Speed settings              | 10                               |
| Planetary mixing            | Yes                              |
| Included accessories        | Whisk(s) Beater(s) Dough hook(s) |
| Material beater             | Teflon Coated                    |
| Material dough hook         | Teflon Coated                    |
| Material bowl               | Stainless Steel                  |
| Lockable with safety switch | Yes                              |
| Lid with refill opening     | Yes                              |
| Dishwasher proof parts      | Yes                              |
| Power                       | 520 W                            |