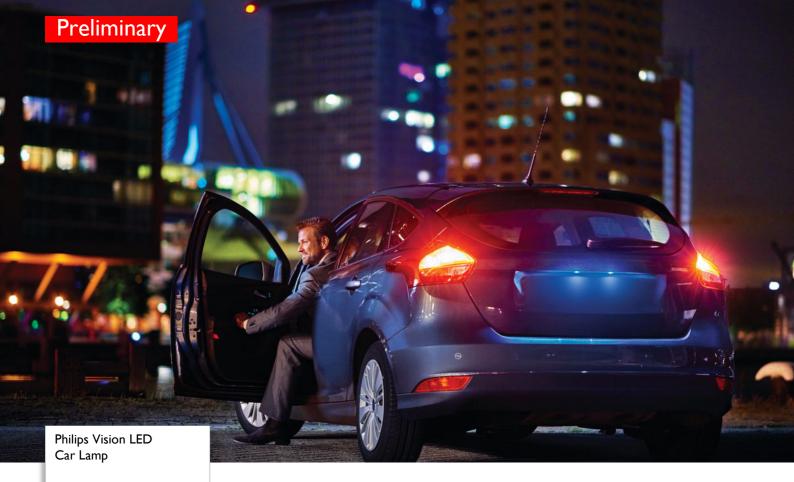

# Lights that will outlast your car

Long lasting LED car lights to fit and forget

Replace your conventional car lights with long-lasting Philips Vision LED, so you won't have to replace them again. Safe replacement for conventional incandescent lights, Vision LED lights will provide you peace of mind for years to come.