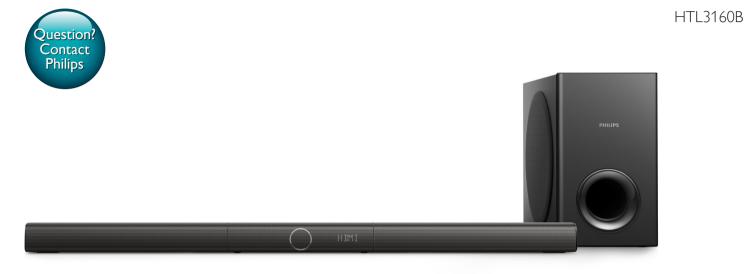

## Quick start guide

Before using your product, read all accompanying safety information

Power Cord

PHILIPS

**6** X

Assemble your product Position your product

Wall mount your product (optional)

2

Connect to TV in one of these ways \* A High Speed HDMI Cable is required

Switch on your product

Select the correct audio source

Play other devices

Play audio through Bluetooth or connect Bluetooth via NFC