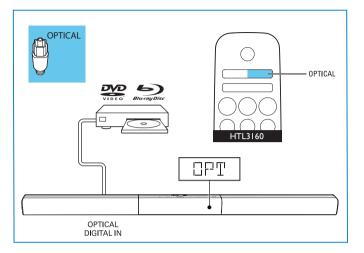

Connect to TV in one of these ways \* A High Speed HDMI Cable is required

Switch on your product

Select the correct audio source

Play other devices

Play audio through Bluetooth or connect Bluetooth via NFC