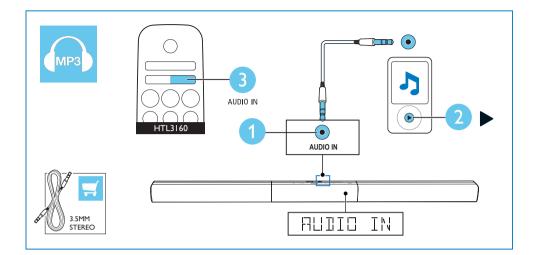

Connect to TV in one of these ways \* A High Speed HDMI Cable is required

Switch on your product

Select the correct audio source

Play other devices

Play audio through Bluetooth or connect Bluetooth via NFC