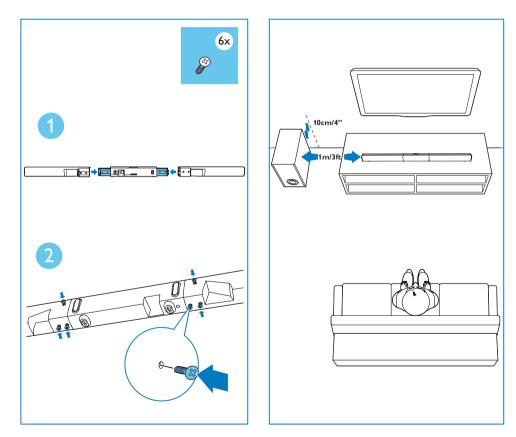

## Quick start guide

Before using your product, read all accompanying safety information

Power Cord

PHILIPS

**6** X

Assemble your product Position your product

Wall mount your product (optional)

2