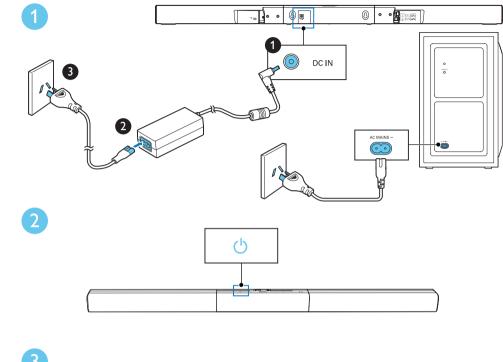

## Quick start guide

Before using your product, read all accompanying safety information

Power Cord

PHILIPS

**6** X

Assemble your product Position your product

Wall mount your product (optional)

2

Connect to TV in one of these ways \* A High Speed HDMI Cable is required

Switch on your product

Select the correct audio source

Play other devices

Play audio through Bluetooth or connect Bluetooth via NFC