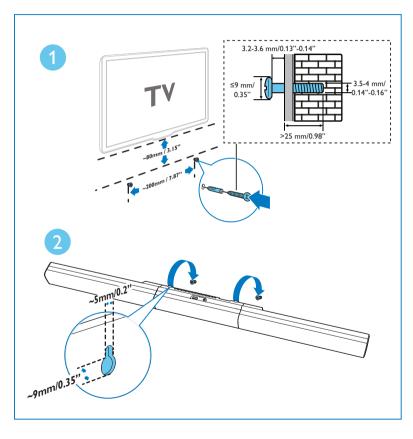

## Quick start guide

Before using your product, read all accompanying safety information

Power Cord

PHILIPS

**6** X

Assemble your product Position your product

Wall mount your product (optional)

2