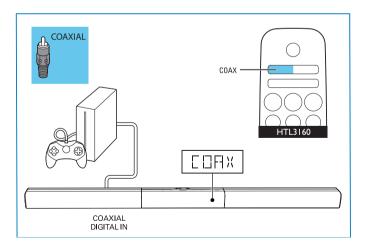

Connect to TV in one of these ways \* A High Speed HDMI Cable is required

Switch on your product

Select the correct audio source

Play other devices

Play audio through Bluetooth or connect Bluetooth via NFC