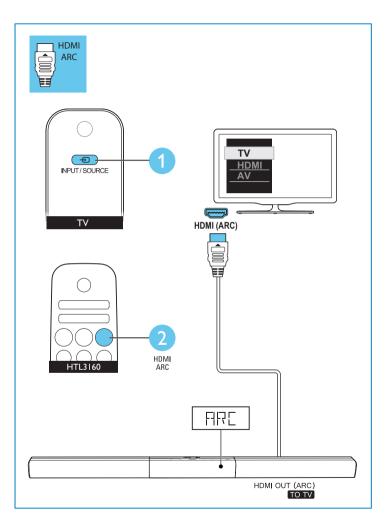

Connect to TV in one of these ways \* A High Speed HDMI Cable is required

Switch on your product

Select the correct audio source

Play other devices

Play audio through Bluetooth or connect Bluetooth via NFC