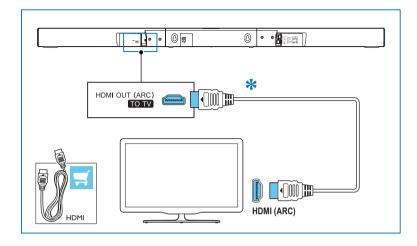

Connect to TV in one of these ways \* A High Speed HDMI Cable is required

Switch on your product

Select the correct audio source

Play other devices

Play audio through Bluetooth or connect Bluetooth via NFC