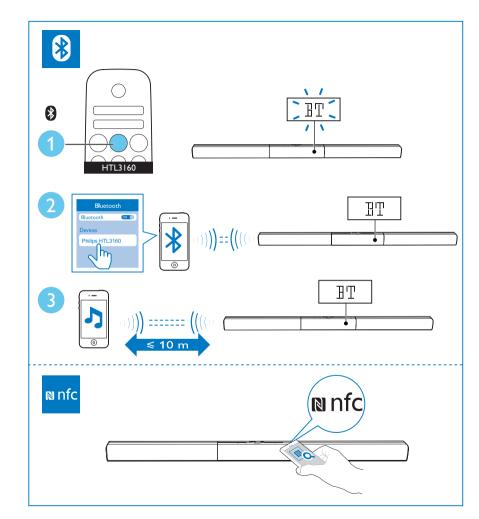

Connect to TV in one of these ways \* A High Speed HDMI Cable is required

Switch on your product

Select the correct audio source

Play other devices

Play audio through Bluetooth or connect Bluetooth via NFC