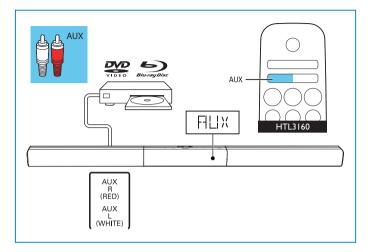

Connect to TV in one of these ways \* A High Speed HDMI Cable is required

Switch on your product

Select the correct audio source

Play other devices

Play audio through Bluetooth or connect Bluetooth via NFC