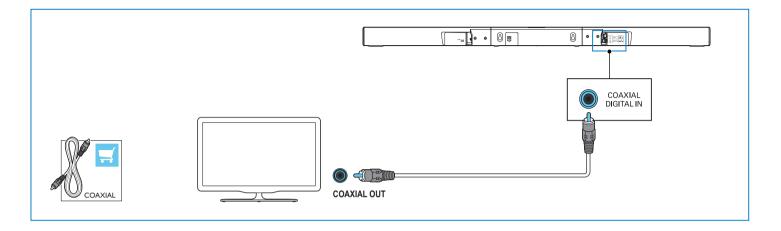

Connect to TV in one of these ways \* A High Speed HDMI Cable is required

Switch on your product

Select the correct audio source

Play other devices

Play audio through Bluetooth or connect Bluetooth via NFC