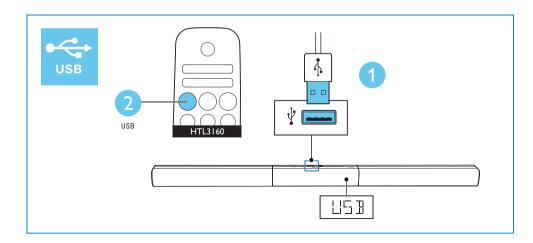

Connect to TV in one of these ways \* A High Speed HDMI Cable is required

Switch on your product

Select the correct audio source

Play other devices

Play audio through Bluetooth or connect Bluetooth via NFC