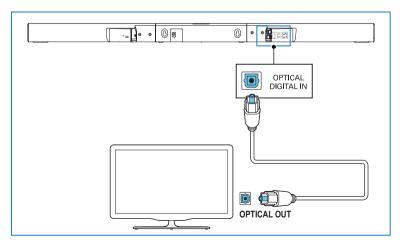

Connect to TV in one of these ways \* A High Speed HDMI Cable is required

Switch on your product

Select the correct audio source

Play other devices

Play audio through Bluetooth or connect Bluetooth via NFC