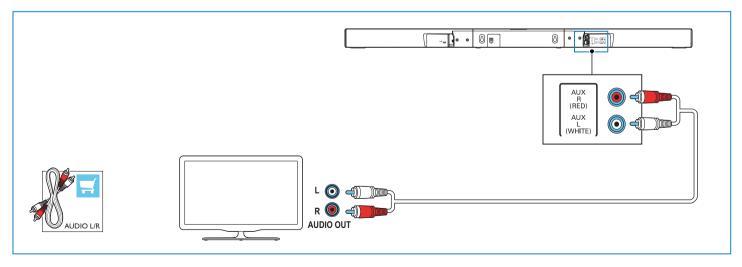

Connect to TV in one of these ways \* A High Speed HDMI Cable is required

Switch on your product

Select the correct audio source

Play other devices

Play audio through Bluetooth or connect Bluetooth via NFC