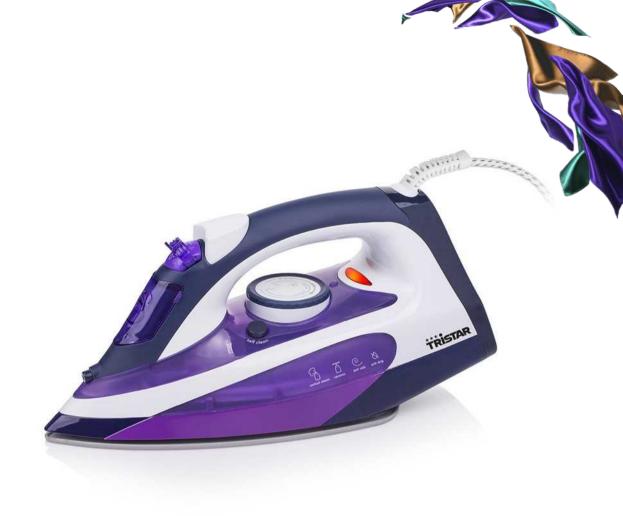

## ST-8143

## Steam iron

2200 Watt - Ceramic soleplate

Easy to handle 2200 W steam iron with a strong steam capacity 85 gr/min, so the most stubborn creases disappear quickly. This iron features an anti-drip and anti-calc system and is provided with a ceramic soleplate which is very strong and durable.

| Soleplate               | Ceramic  |
|-------------------------|----------|
| Volume                  | 240 ml   |
| Adjustable steam        | Yes      |
| Continuous steam        | Yes      |
| Continuous steam amount | 25 g/min |
| Steam burst             | 60 g     |
| Vertical steam          | Yes      |
| Non-drip system         | Yes      |
| Anti-limescale system   | Yes      |
| Spray function          | Yes      |
| Self cleaning function  | Yes      |
| Adjustable thermostat   | Yes      |
| Power cord length       | 1.9 m    |
| Power                   | 2200 W   |