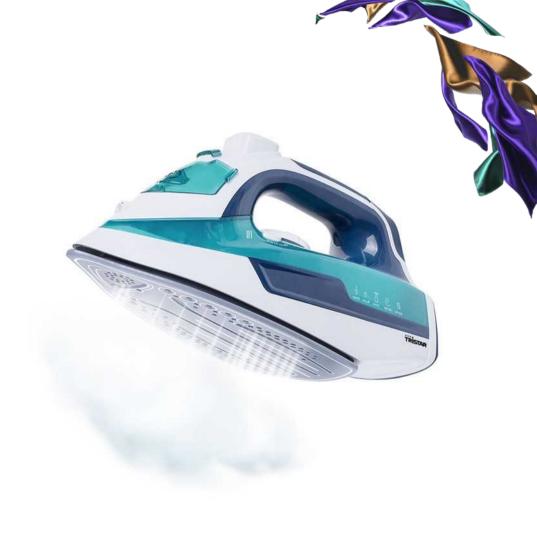

## ST-8147

## Steam iron

2600 Watt - Automatic shut-off

Steam iron with a ceramic soleplate, extremely smooth and durable. The iron heats up very quickly. With powerful 116 gr/min steam capacity, so the most stubborn creases disappear quickly. With auto shutoff function and large fill opening.