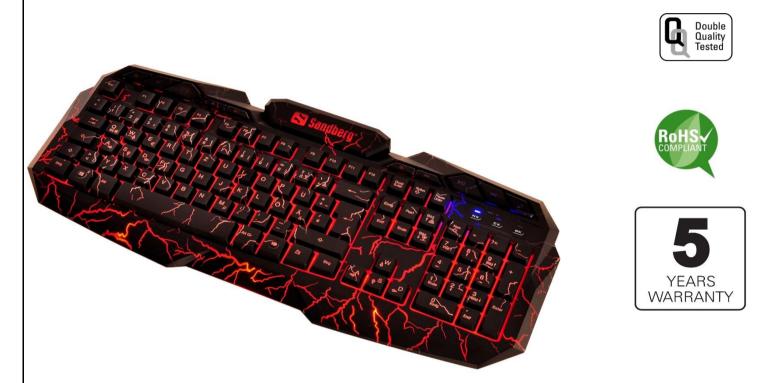

### Sandberg Thunderstorm Keyboard DE

Sandberg Thunderstorm Keyboard is a solid keyboard constructed on a metal plate. This gives you exactly the right weight, so the keyboard is firm and doesn't slip, just when your game requires maximum concentration and precision. Made in a unique thunderstorm design with lightning bolts through the keyboard and keys. You can even easily change the colour of the light at the touch of a button. Add the nylon-braided cable and cool USB connector and you have the complete gaming experience! Shortcut keys for volume, media playback etc. at the top of the keyboard.

## **Specifications**

Description: Sandberg Thunderstorm Keyboard DE //Computer accessories/Keyboards EAN 5705730640032 USB interface Cable length: 1.8 m 104 standard keys 10 multimedia keys Backlight color: Blue, red, purple (switchable) Weight: 1100 g Dimensions: 46.7 x 20.4 x 3.1 cm