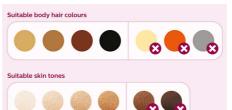

#### Suitable hair and skin types

Philips Lumea works effectively on (naturally) dark blonde, brown and black hairs. As with other light-based treatments, Philips Lumea is NOT effective on red, light-blonde or white/grey hair. This product is also NOT suitable for dark skin.