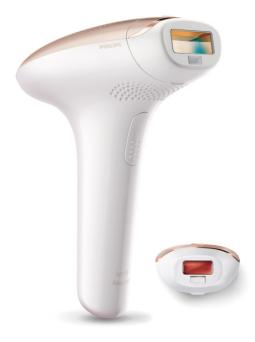

## Safe, fast and effective on body and face

- Safe and effective even on sensitive areas
- Large treatment window for fast application
- Integrated skin tone sensor
- · Precision attachment for extra safety on the face
- Gentle treatment

#### Extra safety for the face

With the additional integrated light filter, it can be used for safe treatment of facial hair on the upper lip, chin, cheeks and other sensitive areas.

#### **Skin Tone Sensor**

The integrated skin tone sensor measures the treated skin complexion at the beginning of each session and occasionally during the session. If it detects a skin tone that is too dark for this product it will automatically stop emitting pulses.

#### Attachments

Precision attachment (2cm2): For safe application on face Body attachment (4cm2): For use below the neckline