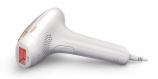

# PHILIPS

IPL - Hair removal device

## Lumea Advanced

For use on body and face 15 minutes to treat lower legs <gt/>250,000 lamp flashes

## Safe, fast and effective on body and face

- Safe and effective even on sensitive areas
- Large treatment window for fast application
- Integrated skin tone sensor
- · Precision attachment for extra safety on the face
- Gentle treatment