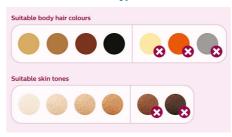

#### Suitable hair and skin types

Philips Lumea works effectively on (naturally) dark blonde, brown and black hairs. As with other light-based treatments, Philips Lumea is NOT effective on red, light-blonde or white/grey hair. This product is also NOT suitable for dark skin.