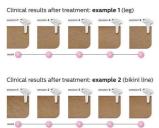

### **Effortlessly effective**

Our clinical studies have shown significant hair reduction in as little as four fortnightly treatments resulting in smooth hair free skin. To maintain these results, simply repeat the

treatment when needed. Time between treatments may vary based on your individual hair regrowth. – To enlarge this picture, please click on the image in the image gallery on the top of this page