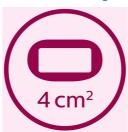

#### **Attachments**

Precision attachment (2cm2): For safe application on face

Body attachment (4cm2): For use below the

neckline