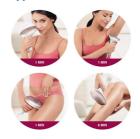

#### **Application areas**

Use with confidence to remove hair on face (upper lip, chin and sideburns) and body parts including legs, underarm, bikini area, belly and arms.

#### **Application areas**

Body areas: Arms, Legs, Belly, Bikini, Armpits Face areas: Chin, Sideburns, Upper lip