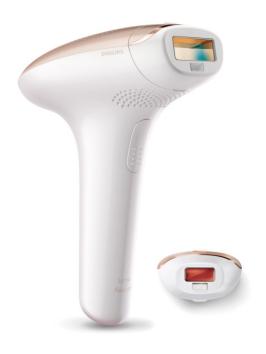

### Fast treatment on legs

Big treatment window for fast application on large areas like legs.

#### Extra safety for the face

With the additional integrated light filter, it can be used for safe treatment of facial hair on the upper lip, chin, cheeks and other sensitive areas.

#### **Skin Tone Sensor**

The integrated skin tone sensor measures the treated skin complexion at the beginning of each session and occasionally during the session. If it detects a skin tone that is too dark for this product it will automatically stop emitting pulses.

#### **Attachments**

Precision attachment (2cm2): For safe application on face

Body attachment (4cm2): For use below the

neckline