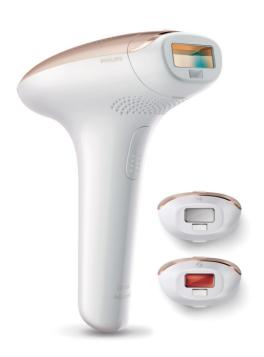

#### Extra safety for the face

With the additional integrated light filter, it can be used for safe treatment of facial hair on the upper lip, chin, cheeks and other sensitive areas.

#### Bikini area attachment

Bikini area attachment for effective treatment of bikini hair. Hair in this area tends to be typically stronger and thicker than leg hair.

#### **Skin Tone Sensor**

The integrated skin tone sensor measures the treated skin complexion at the beginning of each session and occasionally during the session. If it detects a skin tone that is too dark for this product it will automatically stop emitting pulses.

#### **Attachments**

Precision attachment (2cm2): For safe application on face

Body attachment (4cm2): For use below the neckline

Bikini area attachment (2cm2): Special treatment bikini hair

**Items included** 