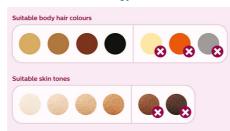

#### Suitable hair and skin types

Philips Lumea works effectively on (naturally) dark blonde, brown and black hairs. As with other light-based treatments, Philips Lumea is NOT effective on red, light-blonde or white/grey hair. This product is also NOT suitable for dark skin.