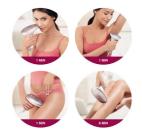

#### **Application areas**

Use with confidence to remove hair on face (upper lip, chin and sideburns) and body parts including legs, underarm, bikini area, belly and arms.

#### **Application areas**

Body areas: Arms, Legs, Belly, Bikini, Armpits Face areas: Chin, Sideburns, Upper lip