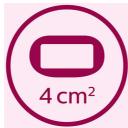

#### **Attachments**

Precision attachment (2cm2): For safe application on face

Body attachment (4cm2): For use below the neckline

Bikini area attachment (2cm2): Special treatment bikini hair

**Items included** 