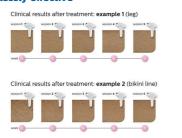

## Effortlessly effective

Our clinical studies have shown significant hair reduction in as little as four fortnightly treatments resulting in smooth hair free skin. To maintain these results, simply repeat the treatment when needed. Time between

treatments may vary based on your individual hair regrowth. - To enlarge this picture, please click on the image in the image gallery on the top of this page

## Fast treatment on legs

Big treatment window for fast application on large areas like legs.