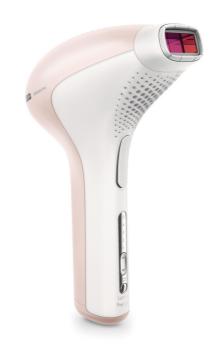

#### **Cordless convenience**

Lumea's unique cordless design is perfect for maximum reach and ease of use.

#### Slide and Flash mode

Main application mode enables sliding motion for a more convenient and continuous application.

#### **Attachments**

Body attachment (4cm2): For use below the neckline