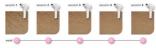

### **Effortlessly effective**

Clinical results after treatment: example 1 (leg)

Clinical results after treatment: example 2 (bikini line)

Our clinical studies have shown significant hair reduction in as little as four fortnightly treatments resulting in smooth hair free skin. To maintain these results, simply repeat the treatment when needed. Time between treatments may vary based on your individual

hair regrowth. - To enlarge this picture, please click on the image in the image gallery on the top of this page