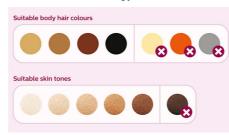

#### Suitable hair and skin types

Philips Lumea works effectively on (naturally) dark blonde, brown and black hairs. As with other light-based treatments, Philips Lumea is NOT effective on red, light-blonde or white/grey hair. Philips Lumea is also NOT suitable for very dark skin.