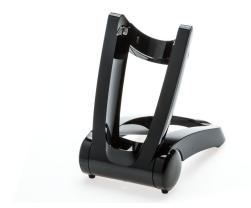

Charging stand for shaver

- For RQ1250 RQ1296
- Foldable

CP9331

## For recharging your shaver easily

Is the old charging stand of your shaver lost or broken? Here you can simply order a new loading station. Indispensable for easy body groom!