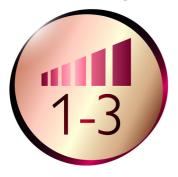

### Easy to use

- 1.8 m power cord
- Three flexible settings for more control
- Compact design for easy handling
- Easy storage hook for convenient storage

#### 1.8 m cord

1.8 m power cord

**Three flexible settings** 

The speed and heat required can be easily adjusted to create the perfect end result. Three flexible settings ensure precise and tailored styling.