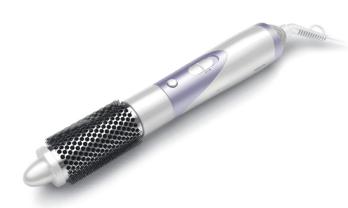

## Salon Airstylist

What look do you want today? The Salon Airstylist has three versatile styling attachments and 650W of power so you can get creative with your hairstyles

### **Beautifully styled hair**

- 38mm thermo brush to smoothen your hair
- 650W for beautiful results
- Shaping brush for easy shiny styles
- Narrow concentrator for focused airflow

#### Airstyler 650W 3 attachments