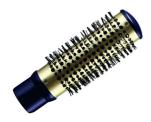

### 38mm thermo brush

The thermo brush has an extra wide diameter of 38mm. The width of the barrel makes it the

perfect styling tool for creating smooth styles and waves.