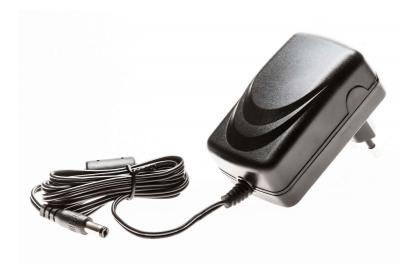

Philips Adapter 24 V 1000 mA Euro plug

CP0114

## Switching adapter for SmartPro Compact

Find matching products on the specifications tab

The SmartPro Compact charger is used to power the docking station for automatic charging. Fits product types FC8700 and FC8710.

Ease of using Philips spare partsEasily renew your product with original Philips parts

Adapter 24 V 1000 mA Euro plug