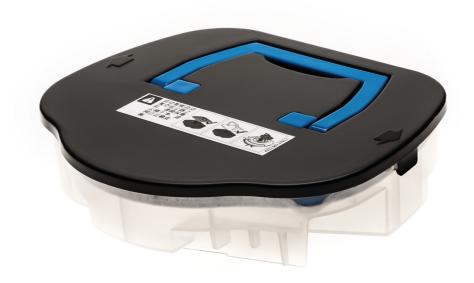

# Dustbin for Smartpro Compact

Find matching products on the specifications tab

The SmartPro Compact's dustbin allows for optimal dust collection and has a capacity of 0.25 liters. Fits product type FC8700.