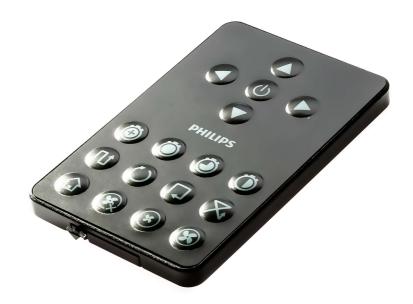

### Remote control for SmartPro Active

Find matching products on the specifications tab

The SmartPro Active comes with a remote control which allows you to control the robot vacuum cleaner from a distance and perform several actions. Batteries included. Fits product type FC8810 and FC8820