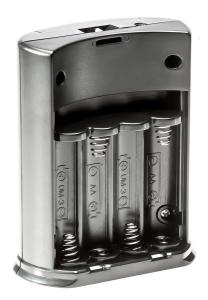

### Virtual wall for SmartPro Active

Find matching products on the specifications tab

The Virtual wall creates an invisible barrier that the robot cannot cross to protect delicate objects. Fits product type FC8820.