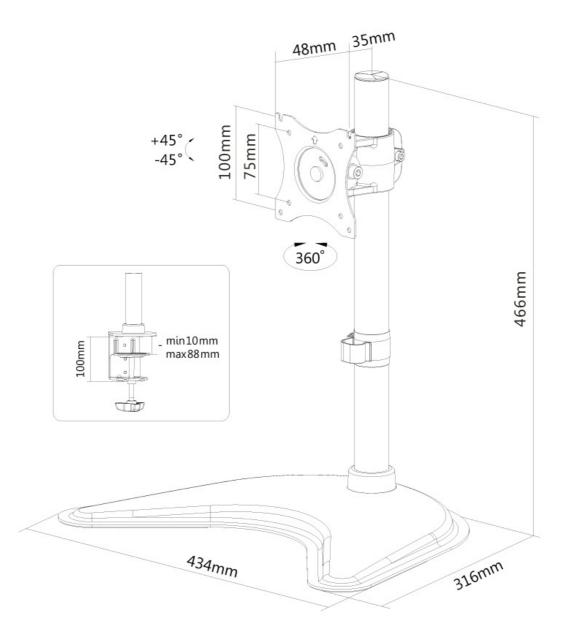

Neomounts versatile tilt (90°), rotate (360°) and swivel (180°) technology allows the mount to change to any viewing angle to fully benefit from the capabilities of the flat screen. The mount is manually height adjustable from 0 to 46 centimetres. Depth adjustable to 8 centimetres. An innovative cable management conceals and routes cables from mount to flat screen. Hide your cables to keep the workplace nice and tidy.

Neomounts NM-D335BLACK has one pivot point and is suitable for screens up to 30" (76 cm). The weight capacity of this product is 10 kg each screen. The desk mount is suitable for screens that meet VESA hole pattern 75x75 or 100x100mm. Different hole patterns can be covered using Neomounts VESA adapter plates.