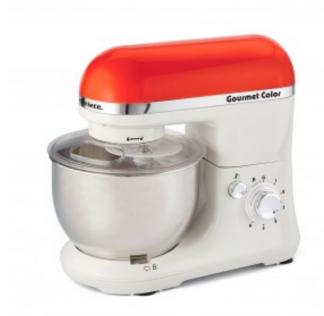

## **GOURMET ORANGE**

**Model:** 1594

**Code:** 00C159400AR0 **EAN:** 8003705113527

Gourmet Color is a multifunctional and colourful mixer with stainless steel bowl (4 litres) equipped with anti-splash shields. It kneads and whips thanks to the 6 speeds (also the Pulse function) and to the 3 tools: hook for soft kneading, hook for heavy kneading and wire whip for whipping.

| Product specifications                  |                            |
|-----------------------------------------|----------------------------|
| Power                                   | 1000W Locked Motor         |
| 6 speeds + Pulse                        | V                          |
| Non-slip feet                           | <b>✓</b>                   |
| Stainless steel cup (4 l)               | <b>✓</b>                   |
| Hook for heavy kneading                 | <b>✓</b>                   |
| Wire whip for whipping                  | V                          |
| Hook for soft kneading                  | V                          |
| Anti-splash cover                       | <b>✓</b>                   |
| Product dimensions (mm) L375xW220xH330  | V                          |
| Gift box dimensions (mm) L390xW230xH365 | <b>✓</b>                   |
| Master dimensions (mm) L400WxW245xH380  | <b>✓</b>                   |
| Product Weight (kg) 4.72                | V                          |
| Gift Box Weight (kg) 5.12               | <b>✓</b>                   |
| Master Weight (kg) 5.9                  | V                          |
| Pieces per pallet                       | 45                         |
| Container                               | 20/40/40HQ - 750/1500/1740 |