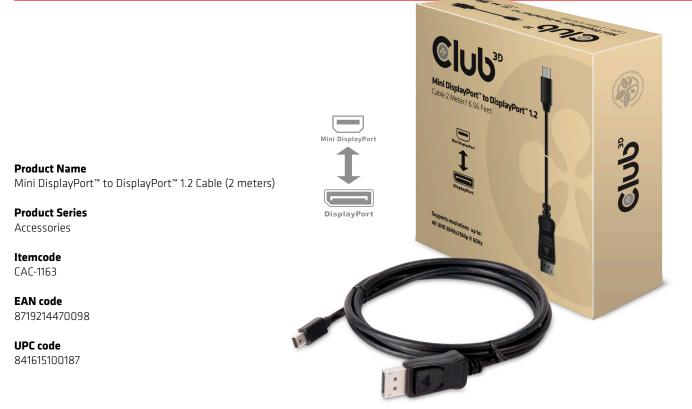

# Mini DisplayPort<sup>™</sup> to DisplayPort<sup>™</sup> 1.2 4K 60Hz UHD

Cable 2 mtr

### In the box:

■ Club 3D Mini DisplayPort<sup>™</sup> to DisplayPort<sup>™</sup> 1.2 UHD Cable 2 m

#### Input:

**Output:** 

■ Mini DisplayPort<sup>™</sup> 1.2 Male

■ DisplayPort<sup>™</sup> 1.2 Male

### Other info:

- Boxsize: 190 x 190 x 65 mm.
- Cable Weight: 65gr.
- Cable Size: 2 meters / 6.5 feet
- Meets ROHS, FCC, and CE EMI requirements