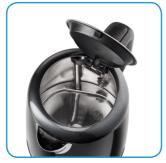

## Product data

- High performance stainless steel kettle with powerful 2200 W and 1,0l capacity
- Embedded heating element for boiling water quickly and for easy cleaning
- Water level indicator
- Detachable and washable limescale water filter
- Cordless 360° base for easy setting down and picking up, ideal for right or left-handers
- Automatic shut off
- Convenient filling and cleaning due to the wide opened lid.
- Lid opens by one-hand-operation
- Colour: anthracite / stainless steel

Easy cleaning

| Model number   | WK 4440       |
|----------------|---------------|
| Order number   | GMN 3821      |
| Packaging unit | 4             |
| Bar code       | 4013833001621 |
| RRP*           | 59.99€        |