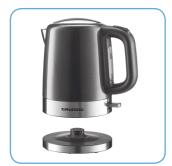

## Compact stainless steel kettle

## Product data

- High performance stainless steel kettle with powerful 2200 W and 1,0l capacity
- Embedded heating element for boiling water quickly and for easy cleaning
- Water level indicator
- Detachable and washable limescale water filter
- Cordless 360° base for easy setting down and picking up, ideal for right or left-handers
- Automatic shut off
- Convenient filling and cleaning due to the wide opened lid.
- Lid opens by one-hand-operation
- Colour: anthracite / stainless steel