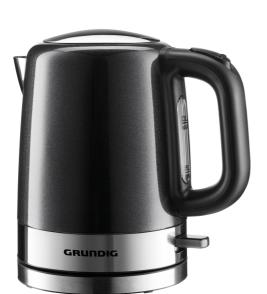

## Compact stainless steel kettle

## Product data

- High performance stainless steel kettle with powerful 2200 W and 1,0l capacity
- Embedded heating element for boiling water quickly and for easy cleaning
- Water level indicator
- Detachable and washable limescale water filter
- Cordless 360° base for easy setting down and picking up, ideal for right or left-handers
- Automatic shut off
- Convenient filling and cleaning due to the wide opened lid.
- Lid opens by one-hand-operation
- Colour: anthracite / stainless steel