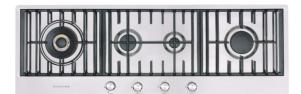

## KHSD4 11380

12NC: 851349201000 EAN code: 8003437219528

| MAIN FEATURES                                  |            |
|------------------------------------------------|------------|
| Product group                                  | Hob        |
| Construction type                              | Built-in   |
| Type of control                                | Mechanical |
| Type of control setting and signalling devices | Knob       |
| Number of gas burners                          | 4          |
| Number of electric cooking zones               | 0          |
| Number of electric plates                      | 0          |
| Number of radiant plates                       | 0          |
| Number of halogen plates                       | 0          |
| Number of induction plates                     | 0          |
| Number of electric warming zones               | 0          |
| Location of control panel                      | Hob Front  |
| Basic surface material                         | Inox       |
| Main colour of product                         | Inox       |
| Electrical connection rating (W)               | 6000       |
| Gas connection rating (W)                      | 9750       |
| Current (A)                                    | 0,2        |
| Voltage (V)                                    | 220-240    |
| Frequency (Hz)                                 | 50-60      |
| Length of Electrical Supply Cord (cm)          | 100        |
| Plug type                                      | No         |
| Gas connection                                 | N/A        |
| Width of the product                           | 1120       |
| Height of the product                          | 91         |
| Depth of the product                           | 450        |
| Minimum niche height                           | 30         |
| Minimum niche width                            | 1100       |
| Niche depth                                    | 364        |
| Net weight (kg)                                | 18.30      |
| Automatic programmes                           | No         |