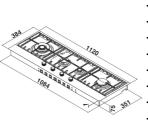

## KHSD4 11380

12NC: 851349201000 EAN code: 8003437219528

| MAIN FEATURES                                  |            |
|------------------------------------------------|------------|
| Product group                                  | Hob        |
| Construction type                              | Built-in   |
| Type of control                                | Mechanical |
| Type of control setting and signalling devices | Knob       |
| Number of gas burners                          | 4          |
| Number of electric cooking zones               | 0          |
| Number of electric plates                      | 0          |
| Number of radiant plates                       | 0          |
| Number of halogen plates                       | 0          |
| Number of induction plates                     | 0          |
| Number of electric warming zones               | 0          |
| Location of control panel                      | Hob Front  |
| Basic surface material                         | Inox       |
| Main colour of product                         | Inox       |
| Electrical connection rating (W)               | 6000       |
| Gas connection rating (W)                      | 9750       |
| Current (A)                                    | 0,2        |
| Voltage (V)                                    | 220-240    |
| Frequency (Hz)                                 | 50-60      |
| Length of Electrical Supply Cord (cm)          | 100        |
| Plug type                                      | No         |
| Gas connection                                 | N/A        |
| Width of the product                           | 1120       |
| Height of the product                          | 91         |
| Depth of the product                           | 450        |
| Minimum niche height                           | 30         |
| Minimum niche width                            | 1100       |
| Niche depth                                    | 364        |
| Net weight (kg)                                | 18.30      |
| Automatic programmes                           | No         |