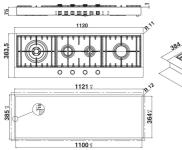

## KHSD4 11380

12NC: 851349201000 EAN code: 8003437219528

| MAIN FEATURES                                  |            |
|------------------------------------------------|------------|
| Product group                                  | Hob        |
| Construction type                              | Built-in   |
| Type of control                                | Mechanical |
| Type of control setting and signalling devices | Knob       |
| Number of gas burners                          | 4          |
| Number of electric cooking zones               | 0          |
| Number of electric plates                      | 0          |
| Number of radiant plates                       | 0          |
| Number of halogen plates                       | 0          |
| Number of induction plates                     | 0          |
| Number of electric warming zones               | 0          |
| Location of control panel                      | Hob Front  |
| Basic surface material                         | Inox       |
| Main colour of product                         | Inox       |
| Electrical connection rating (W)               | 6000       |
| Gas connection rating (W)                      | 9750       |
| Current (A)                                    | 0,2        |
| Voltage (V)                                    | 220-240    |
| Frequency (Hz)                                 | 50-60      |
| Length of Electrical Supply Cord (cm)          | 100        |
| Plug type                                      | No         |
| Gas connection                                 | N/A        |
| Width of the product                           | 1120       |
| Height of the product                          | 91         |
| Depth of the product                           | 450        |
| Minimum niche height                           | 30         |
| Minimum niche width                            | 1100       |
| Niche depth                                    | 364        |
| Net weight (kg)                                | 18.30      |
| Automatic programmes                           | No         |