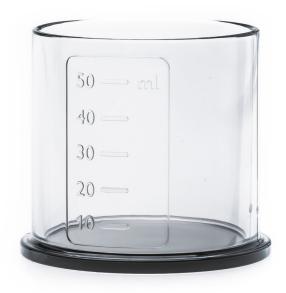

#### Easy replacement of product parts

From time to time your product needs a facelift, and with Philips consumer replacement parts to renew your product, it's never been so easy! All this with guaranteed Philips quality. CP9097/01

#### **Replaceable part**

Fits product types:: HR2093, HR2095, HR2096 Fits product type: HR2097, HR2195, HR2196

© 2019 Koninklijke Philips N.V. All Rights reserved.

their respective owners.

Specifications are subject to change without notice. Trademarks are the property of Koninklijke Philips N.V. or