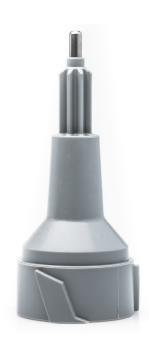

# Specifications

Replaceable part

Fits product types:: HR7761, HR7762

© 2019 Koninklijke Philips N.V. All Rights reserved.

Specifications are subject to change without notice. Trademarks are the property of Koninklijke Philips N.V. or their respective owners.