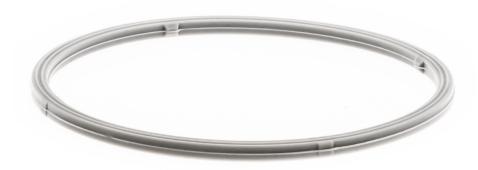

### Check the specifications for compatibility

This Philips Daily Collection Blender offers a 400 W motor, 1.5 L jar and a ProBlend4 star blade, for perfect smoothies and the best food preparation results. Your tough blending is made easy!

#### Easy replacement of product parts

From time to time your product needs a facelift, and with Philips consumer replacement parts to renew your product, it's never been so easy! All this with guaranteed Philips quality.

#### Replaceable part

Fits product type: HR2100, HR2101, HR2102, HR2103, HR2104, HR2108, HR2112, HR2113, HR2114, HR2119

© 2019 Koninklijke Philips N.V. All Rights reserved.

Specifications are subject to change without notice. Trademarks are the property of Koninklijke Philips N.V. or their respective owners.