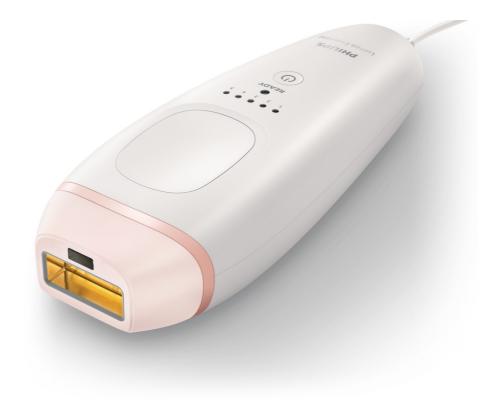

## **Skin Tone Sensor**

For extra safety the integrated skin tone sensor measures the treated skin complexion at the beginning of each session and occasionally during the session. If it detects a skin tone that is too dark for this product it will automatically stop emitting pulses.

## 5 light energy settings

Philips Lumea has five adjustable light energy settings to ensure gentle but effective treatment. Used correctly, Philips Lumea's IPL treatment is safe and gentle to use even on sensitive skin and sensitive body areas.

## Slide and Flash mode

Main application mode enables sliding motion for a more convenient and continuous application.

## Safety and adjustable settings

Integrated UV filter: Protects skin from UV light 5 light energy settings: Adjustable to your skin

Integrated safety system: Prevent

unintentional flashing

Skin Tone sensor: Detects your skin tone