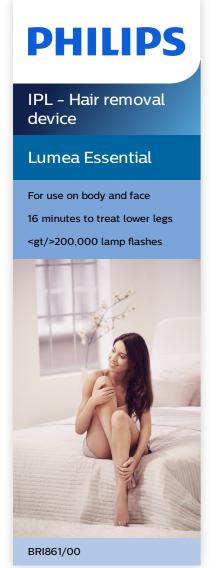

# Easy, long term hair reduction

Philips Lumea Essential works wonders to prevent the reappearance of hair on face and body. Gentle pulses of light, applied regularly, keep skin silky-smooth every day.

## **Application areas**

Use with confidence to remove hair on face (upper lip, chin ) and body parts including legs, arm pits, bikini area, belly and arms.

## **Technical specifications**

High performance lamp: Delivers <gt/> 200,000 flashes