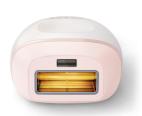

#### 25% faster\*

Larger window with optimized design for faster treatment and better visibility\*

## Slide and Flash mode

Main application mode enables sliding motion for a more convenient and continuous application.