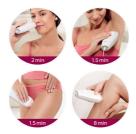

## **Service**

Warranty: 2 years global warranty

**Application time** 

Lower leg: 8 min Armpit: 1,5 min Bikini line: 1,5 min Face areas: 2 min