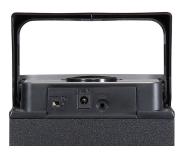

**Port** 

1 x AUX-in

**Button/Knob** 

On/Off, Volume

**Power Input** 

DC 5V 1A

Tuesday, April 16, 2019 Page 1 of 3