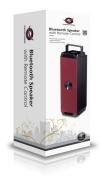

# **Bluetooth Speaker**

The Conceptronic Bluetooth Speaker with Remote Control is a Bluetooth multimedia speaker which connects wirelessly to a Bluetooth mobile phone, PDA, laptop or PC. Equipped with a remote control, the speaker can be controlled remotely when connecting to a computer, laptop, PDA or MP3 player via a 3.5mm plug. A carry handle enables easy transportation, making it a great lifestyle accessory for moving to any room, while the stylish profile fits perfectly into a sophisticated modern home.

# Highlights

- > Provides high sound quality
- > Bluetooth 3.0 wireless connectivity
- > 3.5mm audio input
- > LED light
- > Remote controller included