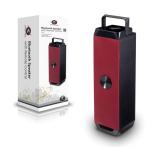

# **Bluetooth Speaker**

The Conceptronic Bluetooth Speaker with Remote Control is a Bluetooth multimedia speaker which connects wirelessly to a Bluetooth mobile phone, PDA, laptop or PC. Equipped with a remote control, the speaker can be controlled remotely when connecting to a computer, laptop, PDA or MP3 player via a 3.5mm plug. A carry handle enables easy transportation, making it a great lifestyle accessory for moving to any room, while the stylish profile fits perfectly into a sophisticated modern home.

# Highlights

- > Provides high sound quality
- > Bluetooth 3.0 wireless connectivity
- > 3.5mm audio input
- > LED light
- > Remote controller included