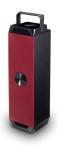

# **Bluetooth Speaker**

The Conceptronic Bluetooth Speaker with Remote Control is a Bluetooth multimedia speaker which connects wirelessly to a Bluetooth mobile phone, PDA, laptop or PC. Equipped with a remote control, the speaker can be controlled remotely when connecting to a computer, laptop, PDA or MP3 player via a 3.5mm plug. A carry handle enables easy transportation, making it a great lifestyle accessory for moving to any room, while the stylish profile fits perfectly into a sophisticated modern home.

# Highlights

- > Provides high sound quality
- > Bluetooth 3.0 wireless connectivity
- > 3.5mm audio input
- > LED light
- > Remote controller included