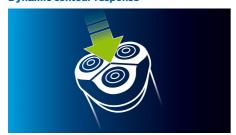

### Adjusts to every curve of your face and neck

· Dynamic contour response adjusts to face and neck curves

#### **Dynamic contour response**

The shaver automatically adjusts to every curve of your face and neck for a smoother shave