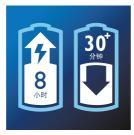

#### Easy to use

- 2-year guarantee, worldwide voltage and replaceable blades
- · Can be used corded and cordless
- · Charging indicator
- 30+ shaving minutes, 8-hour charge

#### 30+ shaving minutes

You'll have 30+ minutes of shaving time that's around 14 shaves after 8 hours of charging.