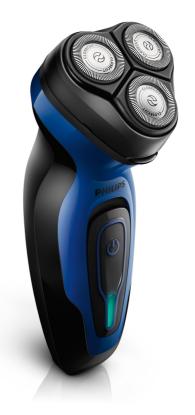

## CloseCut blades

A close and comfortable shave for an affordable price. The Flex & Float system is combined with CloseCut blades, guaranteeing a close and comfortable shave.

## **Comfortably close**

 $\cdot$  CloseCut blades, durable and self-sharpening for close shave

### Adjusts to every curve of your face and neck

· Dynamic contour response adjusts to face and neck curves

## Easy grip

· Ergonomically designed grip for easy handling

#### **Dynamic contour response**

The shaver automatically adjusts to every curve of your face and neck for a smoother shave