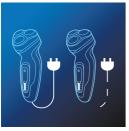

#### Easy to use

- 2-year guarantee, worldwide voltage and replaceable blades
- · Can be used corded and cordless
- · Charging indicator
- 30+ shaving minutes, 8-hour charge

#### Corded and cordless use

Can be used corded and cordless