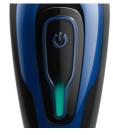

#### Easy to use

- 2-year guarantee, worldwide voltage and replaceable blades
- · Can be used corded and cordless
- · Charging indicator
- 30+ shaving minutes, 8-hour charge

#### **Battery Light**

Charging indicator