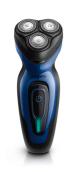

## CloseCut blades

A close and comfortable shave for an affordable price. The Flex & Float system is combined with CloseCut blades, guaranteeing a close and comfortable shave.

## **Comfortably close**

 $\cdot$  CloseCut blades, durable and self-sharpening for close shave

## Easy grip

· Ergonomically designed grip for easy handling