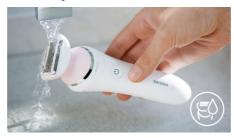

#### Wet and dry use

For gentle and comfortable use during your shower or bath routine with an anti-slip grip.

#### Ease of use

Wet and dry use Cordless

Handle: Ergonomic

Battery indicator: Battery low, Battery

charging, Battery full