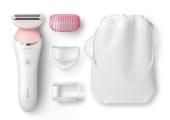

# A smooth skin friendly shave

Experience less cuts and irritation on your legs, bikini area and body with our most advanced shaving system designed for women. A 2 in 1 shaver and bikini trimmer, hair removal kit includes 4 attachments plus travel pouch.

#### **Accessories**

Trimming comb Soft glide cap Efficiency cap Pouch: Basic pouch Cleaning brush

#### Ease of use

Wet and dry use Cordless

Handle: Ergonomic

Battery indicator: Battery low, Battery

charging, Battery full