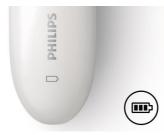

### **Battery indicator light**

Battery indicator light alerts you as to when your shaver is charging and when it needs to be recharged, so you're never surprised by a low battery mid-treatment.

#### Ease of use

Wet and dry use Cordless

Handle: Ergonomic

Battery indicator: Battery low, Battery

charging, Battery full