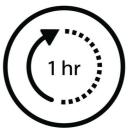

## Lithium-Ion battery

Rechargeable Lithium-Ion battery provides 1 hour of cordless use after an 8 hour charge.

#### **Power**

Battery Type: Lithium-ion Usage time: 1 hour

Charging: Rechargeable, 8 hours charging time