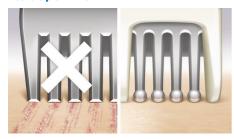

#### **Pearl-tip trimmer**

The rounded pearl-tip trimmers in front of and behind the shaving foil ensure the shaver glides smoothly to prevent irritation.