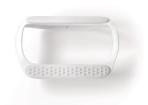

## Floating foil

The floating foil glides seamlessly along your body's curves and contours, maintaining close contact with the skin for an even shave.

#### **Pearl-tip trimmer**

The rounded pearl-tip trimmers in front of and behind the shaving foil ensure the shaver glides smoothly to prevent irritation.