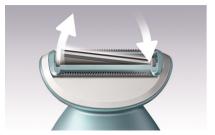

## Floating foil

The floating foil glides seamlessly along your body's curves and contours, maintaining close contact with the skin for an even shave.