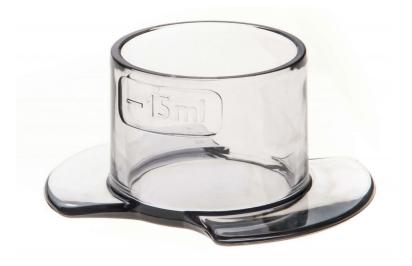

## to replace your current measuring cup

for measuring ingredients

## Specifications

Replaceable part • Fits product type: HR1845/00, HR1845/30,

HR1846/00, HR1847/00