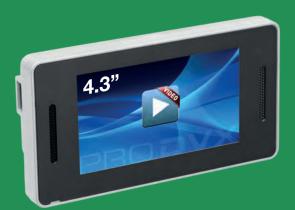

# M104 INTEGRATED VIDEO DISPLAY

This monitor with Integrated Media Player delivers the right message to your potential customer, at the right moment, using the best possible medium. Digital advertising is the future of instore merchandising and the future is here! This ProDVX Monitor is compact, simple and easy to use. This complete system gets your message to the customer with style, creating a long lasting impression.

# **FEATURES**

- 4.3" LCD SD (Standard Definition) Monitor
- Integrated Media Player
- Auto Start & Repeat
- · Easy updateable by USB/OTG
- · Optional magnetic shelf mount
- VESA Mountable

#### PANEL

LCD Size 4.3 inch

Resolution 480 x 272

Brightness 300 cd/m2

Viewing Angle Horizontal 120° / Vertical 100°

Touch No