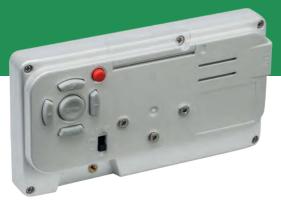

## PHYSICAL

Housing Plastic Housing

Color White

Weight 162g

Dimension 147 x 75 x 20 mm

Mounting VESA 50

Power Supply 5V / 2A

### OTHER

Media Card Support SD / SDHC

Audio out No

Video in No

Speaker 2 x 2W

Timer Setup Yes

PIR Sensor No

USB OTG Yes, from USB to SD Auto Play Video or Auto slide show