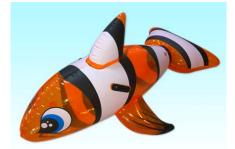

## We, the Manufacturer

Bestway (Europe) s.r.l., Via Resistenza, 5, 20098 San Giuliano Milanese (Milano), Italy

declare with all responsibility that the products:

Model No.41088 Model Name: Clown Fish Ride-On

Product description:

- \* 1.57m x 94cm (62" x 37")
- \* Safety valves
- \* Sturdy pre-tested vinyl
- \* Heavy-duty handles

is in conformity with follow European directives

2009/48/EC Directive on the safety of toys