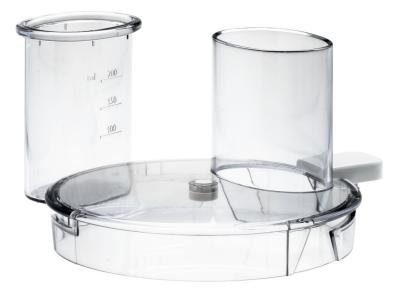

## Easy replacement of product parts

From time to time your product needs a facelift, and with Philips consumer replacement parts to renew your product, it's never been so easy! All this with guaranteed Philips quality. CP9822/01

**Replaceable part** Fits product types:: HR7627, HR7628

© 2020 Koninklijke Philips N.V. All Rights reserved.

their respective owners.

Specifications are subject to change without notice. Trademarks are the property of Koninklijke Philips N.V. or