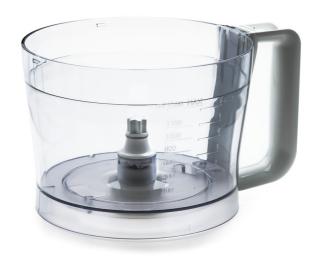

#### Check the specifications for compatibility

Daily: This Philips Daily collection Food Processor has a compact design including a 2.1-l bowl and 1.75-l blender and a variety of high-performance accessories. Preparing delicious homemade food has never been so easy!

# Specifications

Replaceable part

Fits product types:: HR7627, HR7628

© 2019 Koninklijke Philips N.V. All Rights reserved.

Specifications are subject to change without notice. Trademarks are the property of Koninklijke Philips N.V. or their respective owners.