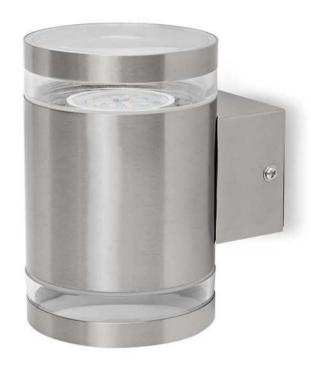

## Stainless steel LED up and down 5000.491

This LED outdoor wall light is made of stainless steel with glossy finish. The up and down garden light is delivered with standard GU10 fitting. Because of his simplistic design it's a timeless light for every garden.

| Main material              | Stainless steel |
|----------------------------|-----------------|
| Colour                     | Silver          |
| Where to use               | Outdoor         |
| Lamp type                  | Wall lamp       |
| Bulb included              | Yes             |
| Replaceable bulb           | Yes             |
| Rated power                | 2 x 7 W         |
| Luminous flux rated useful |                 |
| Colour of light            | Warm white      |
| Lifetime hours nominal     | 25000 h         |
| Switching cycles           | 15000 h         |
| Energy class               | A+              |
| IP rating                  | IP44            |