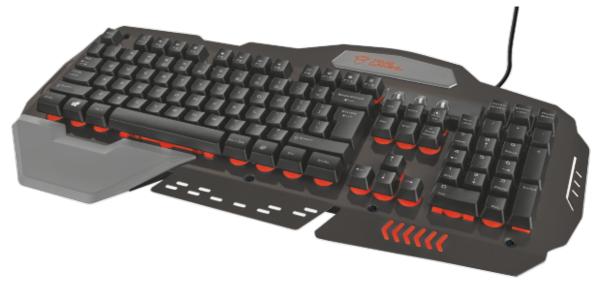

## **GXT 850 Metal Gaming Keyboard**

Gaming keyboard with full size layout, LED illumination and real metal crafted top plate

## Key features

- ✓ Full size layout with floating keys and palm rest for ergonomic use
- ✓3 Colour LED backlight illumination with adjustable brightness
- ✔Real metal crafted top plate
- ✔Anti-Ghosting: Up to 10 simultaneous key pressings
- ✔ Heavy weight for extra stability
- ✓ 12 Direct access media keys