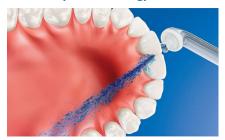

# Highlights

Up to 99.9% plaque removal

AirFloss Pro/Ultra removes up to 99.9% of plaque from treated areas.\*\*\*

## Micro-droplet technology

Our clinically-proven results are possible from our unique technology that combines air and mouthwash or water to powerfully yet gently clean between teeth and along the gumline.