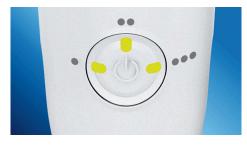

## Cleans in just 60 seconds

With the AirFloss Pro/Ultra, cleaning your entire mouth takes less than 60 seconds a day. Simply select your burst frequency (single, double or triple), and hold down the activation button for continuous automatic bursts or press and release for manual burst mode.

## Triple burst customization

AirFloss Pro/Ultra's powerful spray can be customized to your liking, with single, double or triple bursts for each press of the activation button.

## Ease of use

- · Battery indicator: Handle LEDs show charge level
- Handle: Slim ergonomic design
- Battery Life: 1-3 weeks\*\*\*\*\*
- · Nozzle attachment: Easily snaps on and off