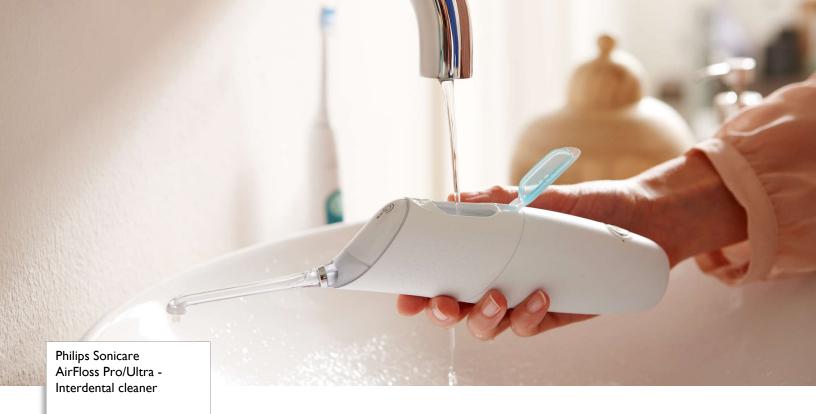

## Designed for inconsistent flossers

For those who don't floss consistently, AirFloss Ultra is the easiest way to effectively clean between teeth. AirFloss Ultra can be used with mouthwash or water and is clinically proven as effective as floss for gum health.\*\*

Fresh & clean with mouthwash

Fill the reservoir on the handle with either mouthwash or water, then point and press. Use with mouthwash for the ultimate fresh experience and anti-microbial benefits.