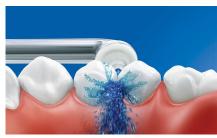

## Micro-droplet technology

Our clinically-proven results are possible from our unique technology that combines air and mouthwash or water to powerfully yet gently clean between teeth and along the gumline.

## Easily start a healthy habit

Interproximal cleaning is very important to overall oral health. AirFloss is an easy way to clean deeper between teeth, helping to form a healthy habit.

## Helps prevent cavities

By gently bursting away plaque that brushing missed, Philips Sonicare AirFloss Pro/Ultra helps prevent cavities from forming in the spaces between your teeth.