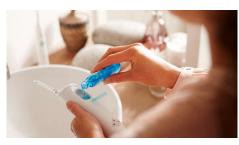

Fresh & clean with mouthwash

Fill the reservoir on the handle with either mouthwash or water, then point and press. Use with mouthwash for the ultimate fresh experience and anti-microbial benefits.