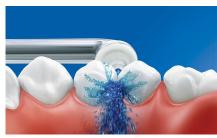

### Micro-droplet technology

Our clinically-proven results are possible from our unique technology that combines air and mouthwash or water to powerfully yet gently clean between teeth and along the gumline.

### Easily start a healthy habit

Interproximal cleaning is very important to overall oral health. AirFloss is an easy way to clean deeper between teeth, helping to form a healthy habit.

Fresh & clean with mouthwash

Fill the reservoir on the handle with either mouthwash or water, then point and press. Use with mouthwash for the ultimate fresh experience and anti-microbial benefits.