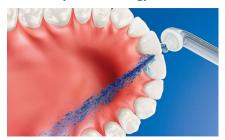

# Highlights

Up to 99.9% plaque removal

AirFloss Pro/Ultra removes up to 99.9% of plaque from treated areas.\*\*\*

### Micro-droplet technology

Our clinically-proven results are possible from our unique technology that combines air and mouthwash or water to powerfully yet gently clean between teeth and along the gumline.