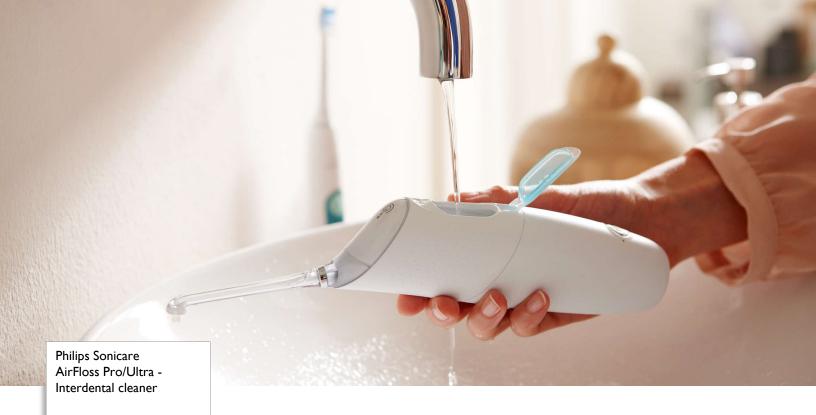

Fresh & clean with mouthwash

Fill the reservoir on the handle with either mouthwash or water, then point and press. Use with mouthwash for the ultimate fresh experience and anti-microbial benefits.

## Cleans in just 60 seconds

With the AirFloss Pro/Ultra, cleaning your entire mouth takes less than 60 seconds a day. Simply select your burst frequency (single, double or triple), and hold down the activation button for continuous automatic bursts or press and release for manual burst mode.