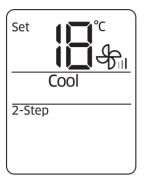

s of the horizontal air flow blades after stopping the movements of the vertical air flow blade

## **Cooling Operation**

The smart and powerful cooling functions of the Samsung air conditioner keep an enclosed space cool and comfortable.



#### Cool mode

Use the Cool mode to stay cool in hot weather.



- For comfort, keep the temperature difference between the indoor and outdoor air within 5 °C in the Cool mode.
- After selecting the Cool mode, select a function, temperature, and fan speed that you want to apply.
  - To cool your room quickly, select a low temperature and a strong fan speed.
  - To save energy, select a high temperature and a weak fan speed.
  - As the indoor temperature approaches the set temperature, the compressor will operate at a low speed to save energy.









#### 2-Step cooling function

Use the 2-Step cooling function to quickly reach the set temperature. The air conditioner automatically adjusts the fan speed and air flow direction. You can select this function only when the Cool mode is running.



## **Dehumidifying Operation**

The dehumidifying function of the Samsung air conditioner keeps an enclosed space dry and comfortable.



#### Dry mode

Use the Dry mode in rainy or humid weather.



#### NOTE

- The lower the set temperature is, the greater the dehumidifying capacity is. When the current humidity seems to be high, adjust the set temperature to a low temperature.
- You cannot use the Dry mode for heating. The Dry mode is designed to produce a cooling side-effect.





## **Heating Operation**

The heating functions of the Samsu