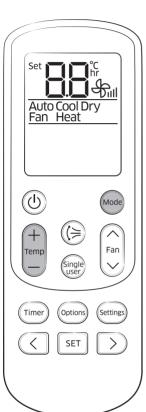

## **Contents**

| Safety Information                                                                                                    |    |
|-----------------------------------------------------------------------------------------------------------------------|----|
| Safety Information                                                                                                    | 4  |
| At a Glance                                                                                                           | 12 |
| Indoor Unit Overview Display                                                                                          | 12 |
| Remote Control Overview Inserting batteries                                                                           | 13 |
| Remote Control Operation Operation modes Controlling temperature Controlling fan speed Controlling air flow direction | 14 |
| Power Smart Features                                                                                                  | 16 |
| Cooling Operation Cool mode 2-Step cooling function                                                                   | 16 |
| <b>Dehumidifying Operation</b> Dry mode                                                                               | 17 |
| Heating Operation<br>Heat mode                                                                                        | 18 |
| Quick Smart Features Auto mode Fan mode Fast function Comfort function Beep sound function Quiet function             | 19 |
| Energy-Saving Features                                                                                                | 22 |
| Energy-Saving Operation Single user function Timed on/Timed off function good'sleep function                          | 22 |