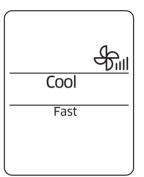

omatically control the operation. The air conditioner will provide the most comfortable atmosphere that it can.





 When the indoor temperature seems to be higher or lower than the set point, the air conditioner automatically produces either cool air to cool down the indoor temperature or warm air to warm up the indoor temperature.



#### Fan mode

Use the Fan mode to run the air conditioner like a common fan. The air conditioner provides a natural breeze.



- If the air conditioner will not be used for an extended period of time, dry the air conditioner by running it in the Fan mode for 3 or 4 hours.
- The outdoor unit is designed not to operate in the Fan mode to prevent cold air from entering through the unit. This is a normal operation and not a fault with the air conditioner







#### **Fast function**

Use the Fast function to quickly cool or heat your room. This function is the most powerful cooling and heating function provided by the air conditioner. You can select this function both in the Cool and Heat modes.

In the Cool or Heat mode ► Options ► < > ► Select Fast. ► SET



- If you select the Fast function while such functions as 2-Step cooling, Comfort, Single user, Quiet, or good'sleep are running, these functions are cancelled.
- You can change the air flow direction.
- You cannot change the set temperature and the fan speed.
- When you select the Fast function in the Heat mode, you may not be able to increase the fan speed in order to prevent cool air from blowing.

#### **Comfort function**

Use the Comfort function when you feel the current cooling o