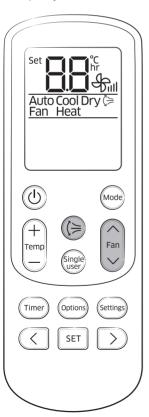

## **Contents**

| Safety Information                                                                                                    |    |
|-----------------------------------------------------------------------------------------------------------------------|----|
| Safety Information                                                                                                    | 4  |
| At a Glance                                                                                                           | 12 |
| Indoor Unit Overview Display                                                                                          | 12 |
| Remote Control Overview Inserting batteries                                                                           | 13 |
| Remote Control Operation Operation modes Controlling temperature Controlling fan speed Controlling air flow direction | 14 |
| Power Smart Features                                                                                                  | 16 |
| Cooling Operation Cool mode 2-Step cooling function                                                                   | 16 |
| <b>Dehumidifying Operation</b> Dry mode                                                                               | 17 |
| Heating Operation<br>Heat mode                                                                                        | 18 |
| Quick Smart Features Auto mode Fan mode Fast function Comfort function Beep sound function Quiet function             | 19 |
| Energy-Saving Features                                                                                                | 22 |
| Energy-Saving Operation Single user function Timed on/Timed off function good'sleep function                          | 22 |