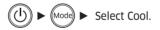

al air flow blade manually, it may not close completely when you turn off the air conditioner.
- You can control the vertical air flow direction when the good'sleep function is running while in the Heat mode, but not while in the Cool mode.







#### Horizontal air flow (manual)

Keep the horizontal air flow in a constant direction by changing the directions of the horizontal air flow blades manually.

### **CAUTION**

 To prevent personal injury, make sure that you change the directions of the horizontal air flow blades after stopping the movements of the vertical air flow blade

## **Cooling Operation**

The smart and powerful cooling functions of the Samsung air conditioner keep an enclosed space cool and comfortable.



#### Cool mode

Use the Cool mode to stay cool in hot weather.



- For comfort, keep the temperature difference between the indoor and outdoor air within 5 °C in the Cool mode.
- After selecting the Cool mode, select a function, temperature, and fan speed that you want to apply.
  - To cool your room quickly, select a low temperature and a strong fan speed.
  - To save energy, select a high temperature and a weak fan speed.
  - As the indoor temperature approaches the set temperature, the compressor will operate at a low speed to save energy.









#### 2-Step cooling function

Use the 2-Step cooling function to quickly reach the set temperature. The air conditioner automatically adjusts the fan speed and air flow direction. You can select this function only when the Cool mode is running.



## **Dehumidifying Operation**

The dehumidifying functio