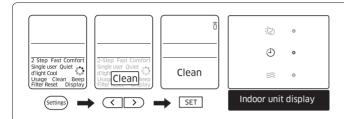

|
| Heat | 21 °C to 23 °C              | 22 °C                   |

- Once you start the good'sleep function, the \*\*O(good'sleep) indicator appears on the indoor unit display.
- You can set the operation time to between 0.5 and 12 hours. Set the operation time to 0.0 to cancel the good'sleep function.
- The default operation time for the good'sleep function in the Cool mode is 8 hours. If the operation time is set to over 5 hours, the Wake up function begins 1 hour before the set time. The air conditioner stops automatically when the operation time expires.
- When the Timed on, Timed off, and good'sleep functions are overlapped, the air conditioner operates its timer with only the function that you have started most recently.





## Cleaning at a Glance

#### Running Auto clean



| Cleaning durat<br>(minutes) | ion |
|-----------------------------|-----|
| Auto (Cool), Cool,<br>Dry   | 30  |
| Auto (Heat),<br>Heat, Fan   | 15  |

#### NOTE

- When you set the Auto clean timer, Clean blinks and then disappears on the remote control display. The Timer ((2)) indicator also appears on the indoor unit display.
- When the air conditioner is off, Auto clean starts immediately when it is selected. When the air conditioner is on, Auto clean starts as soon as the air conditioner stops running.
- During Auto clean, the indoor fan continues to run, and air flow blades remain open to expel ambient air.

#### Cleaning the indoor unit exterior and outdoor unit heat exterior



#### **↑** CAUTION

• Do not clean the display by using alkaline detergent.





- Do not use sulphuri