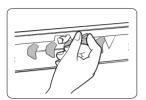

Available fan speeds                                     |
|-----------|----------------------------------------------------------|
| Auto/Dry  | की (Auto)                                                |
| Cool/Heat | की (Auto), की (Low), की (Med), की (High),<br>কী। (Turbo) |
| Fan       | 육 (Low), 육 (Med), 육 (High), 육 (Turbo)                    |

#### Controlling air flow direction

Keep the vertical air flow in a constant direction by stopping the movements of the vertical air flow blade.

In operation ► ()

### NOTE

- If you adjust the vertical air flow blade manually, it may not close completely when you turn off the air conditioner.
- You can control the vertical air flow direction when the good'sleep function is running while in the Heat mode, but not while in the Cool mode.







#### Horizontal air flow (manual)

Keep the horizontal air flow in a constant direction by changing the directions of the horizontal air flow blades manually.

### **CAUTION**

 To prevent personal injury, make sure that you change the directions of the horizontal air flow blades after stopping the movements of the vertical air flow blade

## **Cooling Operation**

The smart and powerful cooling functions of the Samsung air conditioner keep an enclosed space cool and comfortable.



#### Cool mode

Use the Cool mode to stay cool in hot weather.



- For comfort, keep the temperature difference between the indoor and outdoor air within 5 °C in the Cool mode.
- After selecting the Cool mode, select a function, temperature, and fan speed that you want to apply.
  - To cool your room quickly