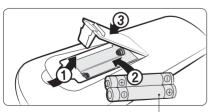

## **Contents**

| Safety Information                                                                                                    |    |
|-----------------------------------------------------------------------------------------------------------------------|----|
| Safety Information                                                                                                    | 4  |
| At a Glance                                                                                                           | 12 |
| Indoor Unit Overview Display                                                                                          | 12 |
| Remote Control Overview Inserting batteries                                                                           | 13 |
| Remote Control Operation Operation modes Controlling temperature Controlling fan speed Controlling air flow direction | 14 |
| Power Smart Features                                                                                                  | 16 |
| Cooling Operation Cool mode 2-Step cooling function                                                                   | 16 |
| <b>Dehumidifying Operation</b> Dry mode                                                                               | 17 |
| Heating Operation<br>Heat mode                                                                                        | 18 |
| Quick Smart Features Auto mode Fan mode Fast function Comfort function Beep sound function Quiet function             | 19 |
| Energy-Saving Features                                                                                                | 22 |
| Energy-Saving Operation Single user function Timed on/Timed off function good'sleep function                          | 22 |