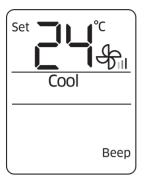

the Fast function in the Heat mode, you may not be able to increase the fan speed in order to prevent cool air from blowing.

#### **Comfort function**

Use the Comfort function when you feel the current cooling or heating effect is too strong. The air conditioner provides a mild cooling or heating. You can select this function both in the Cool and Heat modes

In the Cool or Heat mode ► Options ► Select Comfort. ► SET



- You can change the set temperature and the air flow direction.
- · You cannot change the fan speed.
- If you select the Comfort function while such functions as 2-Step cooling, Fast, Single user, Quiet, or good'sleep are running, these functions are cancelled.
- If you feel cooling or heating effect in the Comfort function is weak, cancel the Comfort function.











#### Beep sound function

Use the Beep sound function to turn on or off the beep sound that plays when you press a button on the remote control.





#### **Quiet function**

Use the Quiet function to reduce operating noise. You can select this function both in the Cool and Heat modes.





- You can change the set temperature and the air flow direction.
- You cannot change the fan speed.
- If you select the Quiet function while such functions as 2-Step cooling, Fast, Comfort, Single user, or good'sleep are running, these functions are cancelled.





## **Energy-Saving Operation**

If using a multi system, this function is not supported.



#### Single user function

Use the Single user function to reduce electricity consumption while staying cool or warm. You can select this function i