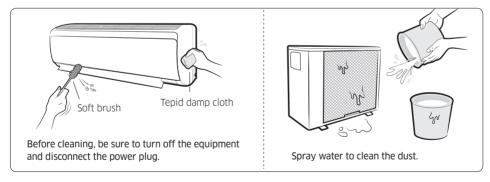

he function that you have started most recently.





## Cleaning at a Glance

#### Running Auto clean



| Cleaning durat<br>(minutes) | ion |
|-----------------------------|-----|
| Auto (Cool), Cool,<br>Dry   | 30  |
| Auto (Heat),<br>Heat, Fan   | 15  |

#### NOTE

- When you set the Auto clean timer, Clean blinks and then disappears on the remote control display. The Timer ((2)) indicator also appears on the indoor unit display.
- When the air conditioner is off, Auto clean starts immediately when it is selected. When the air conditioner is on, Auto clean starts as soon as the air conditioner stops running.
- During Auto clean, the indoor fan continues to run, and air flow blades remain open to expel ambient air.

#### Cleaning the indoor unit exterior and outdoor unit heat exterior



#### **↑** CAUTION

• Do not clean the display by using alkaline detergent.





- Do not use sulphuric acid, hydrochloric acid, or organic solvents (such as thinner, kerosene, and acetone) to clean the surfaces. Do not put any stickers on it as this can damage the surface of the air conditioner.
- When you clean and inspect the heat exchanger on the outdoor unit, contact the local service centre for help.
- Make sure to prevent any injury from sharp edges of the surface when handling the heat exchanger.

#### Cleaning the filter



### **!** CAUTION

- Do not scrub the air filter with a brush or other cleaning utensil. This may damage the filter.
- Do not expose the air filter to direct sunlight when drying it.

- Clean the air filter every 2 weeks. Cleaning term may vary depending on t