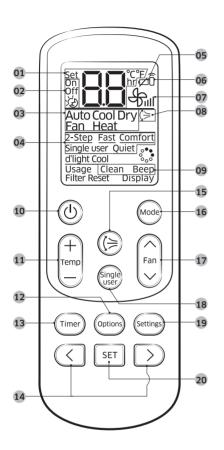

## **Contents**

| Safety Information                                                                                                    |    |
|-----------------------------------------------------------------------------------------------------------------------|----|
| Safety Information                                                                                                    | 4  |
| At a Glance                                                                                                           | 12 |
| Indoor Unit Overview Display                                                                                          | 12 |
| Remote Control Overview Inserting batteries                                                                           | 13 |
| Remote Control Operation Operation modes Controlling temperature Controlling fan speed Controlling air flow direction | 14 |
| Power Smart Features                                                                                                  | 16 |
| Cooling Operation Cool mode 2-Step cooling function                                                                   | 16 |
| <b>Dehumidifying Operation</b> Dry mode                                                                               | 17 |
| Heating Operation<br>Heat mode                                                                                        | 18 |
| Quick Smart Features Auto mode Fan mode Fast function Comfort function Beep sound function Quiet function             | 19 |
| Energy-Saving Features                                                                                                | 22 |
| Energy-Saving Operation Single user function Timed on/Timed off function good'sleep function                          | 22 |