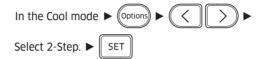

Cool mode

Use the Cool mode to stay cool in hot weather.



- For comfort, keep the temperature difference between the indoor and outdoor air within 5 °C in the Cool mode.
- After selecting the Cool mode, select a function, temperature, and fan speed that you want to apply.
  - To cool your room quickly, select a low temperature and a strong fan speed.
  - To save energy, select a high temperature and a weak fan speed.
  - As the indoor temperature approaches the set temperature, the compressor will operate at a low speed to save energy.









#### 2-Step cooling function

Use the 2-Step cooling function to quickly reach the set temperature. The air conditioner automatically adjusts the fan speed and air flow direction. You can select this function only when the Cool mode is running.



## **Dehumidifying Operation**

The dehumidifying function of the Samsung air conditioner keeps an enclosed space dry and comfortable.



#### Dry mode

Use the Dry mode in rainy or humid weather.



#### NOTE

- The lower the set temperature is, the greater the dehumidifying capacity is. When the current humidity seems to be high, adjust the set temperature to a low temperature.
- You cannot use the Dry mode for heating. The Dry mode is designed to produce a cooling side-effect.





## **Heating Operation**

The heating functions of the Samsung air conditioner keep an enclosed space warm and comfortable.



#### Heat mode

Use the Heat mode to stay warm.



- While the air conditioner warms up, the fan may not operate for about 3 to 5 minutes at the beginning to prevent cold blasts.
-