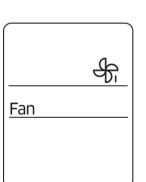

tdoor unit.
- The cycle of the defrost function may be shortened depending on the humidity from rain and snow, too.
- When the defrost function is running, you cannot select other functions with the remote control. Select them after the defrost function is finished.







## **Quick Smart Features**

There is a variety of extra functionality provided by the Samsung air conditioner.



#### Auto mode

Use the Auto mode when you want the air conditioner to automatically control the operation. The air conditioner will provide the most comfortable atmosphere that it can.





 When the indoor temperature seems to be higher or lower than the set point, the air conditioner automatically produces either cool air to cool down the indoor temperature or warm air to warm up the indoor temperature.



#### Fan mode

Use the Fan mode to run the air conditioner like a common fan. The air conditioner provides a natural breeze.



- If the air conditioner will not be used for an extended period of time, dry the air conditioner by running it in the Fan mode for 3 or 4 hours.
- The outdoor unit is designed not to operate in the Fan mode to prevent cold air from entering through the unit. This is a normal operation and not a fault with the air conditioner







#### **Fast function**

Use the Fast function to quickly cool or heat your room. This function is the most powerful cooling and heating function provided by the air conditioner. You can select this function both in the Cool and Heat modes.

In the Cool or Heat mode ► Options ► < > ► Select Fast. ► SET



- If you select the Fast func