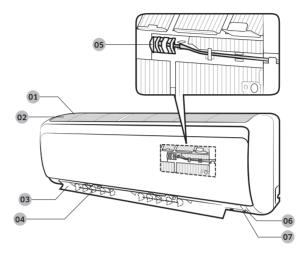

## **Contents**

| Safety Information                                                                                                    |    |
|-----------------------------------------------------------------------------------------------------------------------|----|
| Safety Information                                                                                                    | 4  |
| At a Glance                                                                                                           | 12 |
| Indoor Unit Overview Display                                                                                          | 12 |
| Remote Control Overview Inserting batteries                                                                           | 13 |
| Remote Control Operation Operation modes Controlling temperature Controlling fan speed Controlling air flow direction | 14 |
| Power Smart Features                                                                                                  | 16 |
| Cooling Operation Cool mode 2-Step cooling function                                                                   | 16 |
| <b>Dehumidifying Operation</b> Dry mode                                                                               | 17 |
| Heating Operation<br>Heat mode                                                                                        | 18 |
| Quick Smart Features Auto mode Fan mode Fast function Comfort function Beep sound function Quiet function             | 19 |
| Energy-Saving Features                                                                                                | 22 |
| Energy-Saving Operation Single user function Timed on/Timed off function good'sleep function                          | 22 |