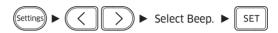

on**

Use the Comfort function when you feel the current cooling or heating effect is too strong. The air conditioner provides a mild cooling or heating. You can select this function both in the Cool and Heat modes

In the Cool or Heat mode ► Options ► Select Comfort. ► SET



- You can change the set temperature and the air flow direction.
- · You cannot change the fan speed.
- If you select the Comfort function while such functions as 2-Step cooling, Fast, Single user, Quiet, or good'sleep are running, these functions are cancelled.
- If you feel cooling or heating effect in the Comfort function is weak, cancel the Comfort function.











#### Beep sound function

Use the Beep sound function to turn on or off the beep sound that plays when you press a button on the remote control.





#### **Quiet function**

Use the Quiet function to reduce operating noise. You can select this function both in the Cool and Heat modes.





- You can change the set temperature and the air flow direction.
- You cannot change the fan speed.
- If you select the Quiet function while such functions as 2-Step cooling, Fast, Comfort, Single user, or good'sleep are running, these functions are cancelled.





## **Energy-Saving Operation**

If using a multi system, this function is not supported.



#### Single user function

Use the Single user function to reduce electricity consumption while staying cool or warm. You can select this function in the Cool and Heat modes.

In the Cool or Heat mode





- When the Single user function starts, the ====\_ pattern appears on the remote control f