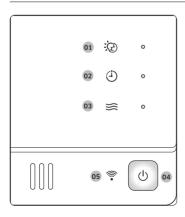

## **Contents**

| Safety Information                                                                                                    |    |
|-----------------------------------------------------------------------------------------------------------------------|----|
| Safety Information                                                                                                    | 4  |
| At a Glance                                                                                                           | 12 |
| Indoor Unit Overview Display                                                                                          | 12 |
| Remote Control Overview Inserting batteries                                                                           | 13 |
| Remote Control Operation Operation modes Controlling temperature Controlling fan speed Controlling air flow direction | 14 |
| Power Smart Features                                                                                                  | 16 |
| Cooling Operation Cool mode 2-Step cooling function                                                                   | 16 |
| <b>Dehumidifying Operation</b> Dry mode                                                                               | 17 |
| Heating Operation<br>Heat mode                                                                                        | 18 |
| Quick Smart Features Auto mode Fan mode Fast function Comfort function Beep sound function Quiet function             | 19 |
| Energy-Saving Features                                                                                                | 22 |
| Energy-Saving Operation Single user function Timed on/Timed off function good'sleep function                          | 22 |