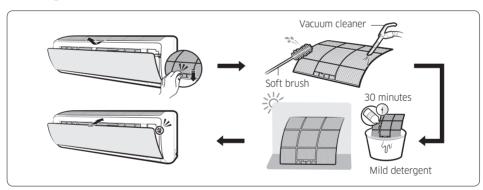

nditioner is on, Auto clean starts as soon as the air conditioner stops running.
- During Auto clean, the indoor fan continues to run, and air flow blades remain open to expel ambient air.

#### Cleaning the indoor unit exterior and outdoor unit heat exterior



#### **↑** CAUTION

• Do not clean the display by using alkaline detergent.





- Do not use sulphuric acid, hydrochloric acid, or organic solvents (such as thinner, kerosene, and acetone) to clean the surfaces. Do not put any stickers on it as this can damage the surface of the air conditioner.
- When you clean and inspect the heat exchanger on the outdoor unit, contact the local service centre for help.
- Make sure to prevent any injury from sharp edges of the surface when handling the heat exchanger.

#### Cleaning the filter



### **!** CAUTION

- Do not scrub the air filter with a brush or other cleaning utensil. This may damage the filter.
- Do not expose the air filter to direct sunlight when drying it.

- Clean the air filter every 2 weeks. Cleaning term may vary depending on the usage and environmental conditions.
- If the air filter dries in a humid area, it may produce offensive odours. Clean it again and dry it in a well-ventilated area.



# **Troubleshooting**

If the air conditioner operates abnormally, refer to the following chart to save time and unnecessary expenses.

| Problem                                                    | Solution