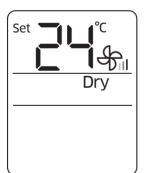

air within 5 °C in the Cool mode.
- After selecting the Cool mode, select a function, temperature, and fan speed that you want to apply.
  - To cool your room quickly, select a low temperature and a strong fan speed.
  - To save energy, select a high temperature and a weak fan speed.
  - As the indoor temperature approaches the set temperature, the compressor will operate at a low speed to save energy.









#### 2-Step cooling function

Use the 2-Step cooling function to quickly reach the set temperature. The air conditioner automatically adjusts the fan speed and air flow direction. You can select this function only when the Cool mode is running.



## **Dehumidifying Operation**

The dehumidifying function of the Samsung air conditioner keeps an enclosed space dry and comfortable.



#### Dry mode

Use the Dry mode in rainy or humid weather.



#### NOTE

- The lower the set temperature is, the greater the dehumidifying capacity is. When the current humidity seems to be high, adjust the set temperature to a low temperature.
- You cannot use the Dry mode for heating. The Dry mode is designed to produce a cooling side-effect.





## **Heating Operation**

The heating functions of the Samsung air conditioner keep an enclosed space warm and comfortable.



#### Heat mode

Use the Heat mode to stay warm.



- While the air conditioner warms up, the fan may not operate for about 3 to 5 minutes at the beginning to prevent cold blasts.
- If the air conditioner heats insufficiently, use an additional heating appliance in combination with the air conditioner.
- When the outdo