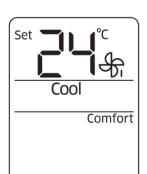

u select the Fast function in the Heat mode, you may not be able to increase the fan speed in order to prevent cool air from blowing.

#### **Comfort function**

Use the Comfort function when you feel the current cooling or heating effect is too strong. The air conditioner provides a mild cooling or heating. You can select this function both in the Cool and Heat modes

In the Cool or Heat mode ► Options ► Select Comfort. ► SET



- You can change the set temperature and the air flow direction.
- · You cannot change the fan speed.
- If you select the Comfort function while such functions as 2-Step cooling, Fast, Single user, Quiet, or good'sleep are running, these functions are cancelled.
- If you feel cooling or heating effect in the Comfort function is weak, cancel the Comfort function.











#### Beep sound function

Use the Beep sound function to turn on or off the beep sound that plays when you press a button on the remote control.





#### **Quiet function**

Use the Quiet function to reduce operating noise. You can select this function both in the Cool and Heat modes.





- You can change the set temperature and the air flow direction.
- You cannot change the fan speed.
- If you select the Quiet function while such functions as 2-Step cooling, Fast, Comfort, Single user, or good'sleep are running, these functions are cancelled.





## **Energy-Saving Operation**

If using a multi system, this function is not supported.



#### Single user function

Use the Single user function to reduce electricity consumption while staying cool or warm. You can select this fu