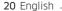

select the Fast function in the Heat mode, you may not be able to increase the fan speed in order to prevent cool air from blowing.

#### **Comfort function**

Use the Comfort function when you feel the current cooling or heating effect is too strong. The air conditioner provides a mild cooling or heating. You can select this function both in the Cool and Heat modes

In the Cool or Heat mode ► Options ► Select Comfort. ► SET



- You can change the set temperature and the air flow direction.
- · You cannot change the fan speed.
- If you select the Comfort function while such functions as 2-Step cooling, Fast, Single user, Quiet, or good'sleep are running, these functions are cancelled.
- If you feel cooling or heating effect in the Comfort function is weak, cancel the Comfort function.











#### Beep sound function

Use the Beep sound function to turn on or off the beep sound that plays when you press a button on the remote control.





#### **Quiet function**

Use the Quiet function to reduce operating noise. You can select this function both in the Cool and Heat modes.





- You can change the set temperature and the air flow direction.
- You cannot change the fan speed.
- If you select the Quiet function while such functions as 2-Step cooling, Fast, Comfort, Single user, or good'sleep are running, these functions are cancelled.





## **Energy-Saving Operation**

If using a multi system, this function is not supported.



#### Single user function

Use the Single user function to reduce electricity consumption while staying cool or warm. You can select this func