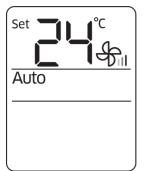

curs, the air conditioner runs the defrost function for 5 to 12 minutes to remove frost from the outdoor heat exchanger.
- When the defrost function is running, no air comes out from the indoor unit in order to prevent cold air from coming out. When the defrost function is finished, warm air comes out after a while.
- The cycle of the defrost function may be shortened depending on the amount of frost on the outdoor unit.
- The cycle of the defrost function may be shortened depending on the humidity from rain and snow, too.
- When the defrost function is running, you cannot select other functions with the remote control. Select them after the defrost function is finished.







## **Quick Smart Features**

There is a variety of extra functionality provided by the Samsung air conditioner.



#### Auto mode

Use the Auto mode when you want the air conditioner to automatically control the operation. The air conditioner will provide the most comfortable atmosphere that it can.





 When the indoor temperature seems to be higher or lower than the set point, the air conditioner automatically produces either cool air to cool down the indoor temperature or warm air to warm up the indoor temperature.



#### Fan mode

Use the Fan mode to run the air conditioner like a common fan. The air conditioner provides a natural breeze.



- If the air conditioner will not be used for an extended period of time, dry the air conditioner by running it in the Fan mode for 3 or 4 hours.
- The outdoor unit is designed not to operate in the Fan mode to prevent cold air from entering through the uni