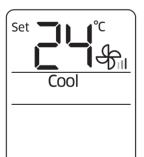

ow blade.

In operation ► ()

### NOTE

- If you adjust the vertical air flow blade manually, it may not close completely when you turn off the air conditioner.
- You can control the vertical air flow direction when the good'sleep function is running while in the Heat mode, but not while in the Cool mode.







#### Horizontal air flow (manual)

Keep the horizontal air flow in a constant direction by changing the directions of the horizontal air flow blades manually.

### **CAUTION**

 To prevent personal injury, make sure that you change the directions of the horizontal air flow blades after stopping the movements of the vertical air flow blade

## **Cooling Operation**

The smart and powerful cooling functions of the Samsung air conditioner keep an enclosed space cool and comfortable.



#### Cool mode

Use the Cool mode to stay cool in hot weather.



- For comfort, keep the temperature difference between the indoor and outdoor air within 5 °C in the Cool mode.
- After selecting the Cool mode, select a function, temperature, and fan speed that you want to apply.
  - To cool your room quickly, select a low temperature and a strong fan speed.
  - To save energy, select a high temperature and a weak fan speed.
  - As the indoor temperature approaches the set temperature, the compressor will operate at a low speed to save energy.









#### 2-Step cooling function

Use the 2-Step cooling function to quickly reach the set temperature. The air conditioner automatically adjusts the fan speed and air flow direction. You can select this function only when the Cool mode is run