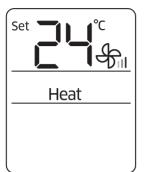

o quickly reach the set temperature. The air conditioner automatically adjusts the fan speed and air flow direction. You can select this function only when the Cool mode is running.



## **Dehumidifying Operation**

The dehumidifying function of the Samsung air conditioner keeps an enclosed space dry and comfortable.



#### Dry mode

Use the Dry mode in rainy or humid weather.



#### NOTE

- The lower the set temperature is, the greater the dehumidifying capacity is. When the current humidity seems to be high, adjust the set temperature to a low temperature.
- You cannot use the Dry mode for heating. The Dry mode is designed to produce a cooling side-effect.





## **Heating Operation**

The heating functions of the Samsung air conditioner keep an enclosed space warm and comfortable.



#### Heat mode

Use the Heat mode to stay warm.



- While the air conditioner warms up, the fan may not operate for about 3 to 5 minutes at the beginning to prevent cold blasts.
- If the air conditioner heats insufficiently, use an additional heating appliance in combination with the air conditioner.
- When the outdoor temperature is low and the humidity is high in Heat mode, frost may develop on the outdoor heat exchanger. This may also decrease the heating efficiency. If this occurs, the air conditioner runs the defrost function for 5 to 12 minutes to remove frost from the outdoor heat exchanger.
- When the defrost function is running, no air comes out from the indoor unit in order to prevent cold air from coming out. When the defrost function is finished, warm air comes out after a w