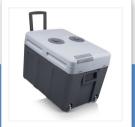

## Cool box

12/230 volt - Thermoelectric

Light weight cool box with a trolley, very convenient to take with you on a camping trip or to the beach. Very spacious with its 40 L, suitable for both 12 V and 230 V.

| Capacity                              | 40 I              |
|---------------------------------------|-------------------|
| Cools below ambient temperature up to | 18 °C             |
| Heats up to a maximum of              | 65 °C             |
| Thermoelectric                        | Yes               |
| Detachable lid                        | Yes               |
| Cord storage                          | Yes               |
| Carrying handle(s)                    | Yes               |
| Suitable for camping use              | Yes               |
| Dimensions                            | 39 x 56 x 41.5 cm |
| Weight                                | 6.8 kg            |