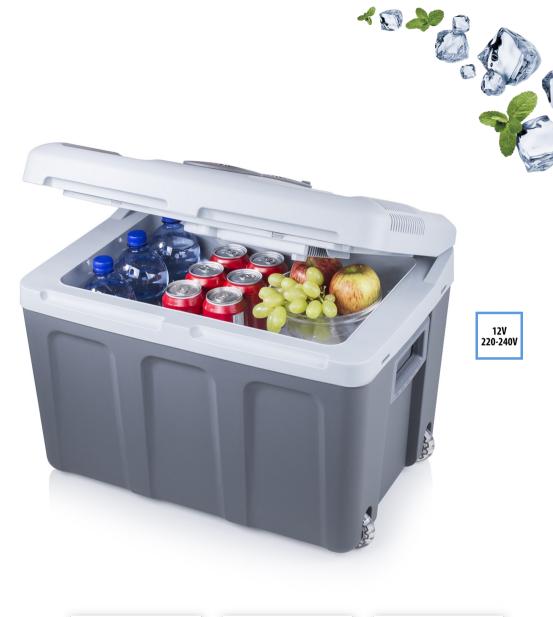

## Cool box

12/230 volt - Thermoelectric

Light weight cool box with a trolley, very convenient to take with you on a camping trip or to the beach. Very spacious with its 40 L, suitable for both 12 V and 230 V.

| Capacity                              | 40 I              |
|---------------------------------------|-------------------|
| Cools below ambient temperature up to | 18 °C             |
| Heats up to a maximum of              | 65 °C             |
| Thermoelectric                        | Yes               |
| Detachable lid                        | Yes               |
| Cord storage                          | Yes               |
| Carrying handle(s)                    | Yes               |
| Suitable for camping use              | Yes               |
| Dimensions                            | 39 x 56 x 41.5 cm |
| Weight                                | 6.8 kg            |