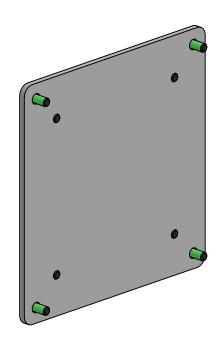

## SPV3304-nn

SpacePole VESA 75 – 100 Converter Plate Essentials Range

Version: 1.0

| POS | PARTS LIST | nn/QTY. | DESCRIPTION                    |  |
|-----|------------|---------|--------------------------------|--|
| 1   | 4118031    | 1       | Vesa 100 Converter             |  |
|     | B008 (36)  | 1       | Master Box including 36x items |  |