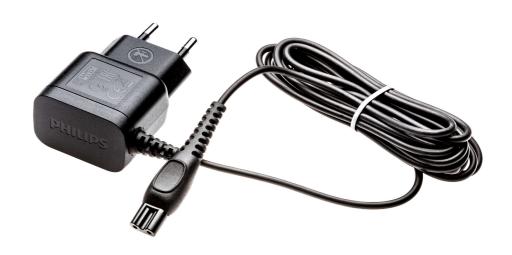

Power adapter

Black

**European countries** 

2 pin

Cord length: 2.4 m

CP9110/01

## Connects your shaving device to a mains outlet

Check for compatibility below

This power adapter connects your shaving device to mains power.

## **Ease of using Philips spare parts**

• Easily renew your product with original Philips parts

Power adapter CP9110/01