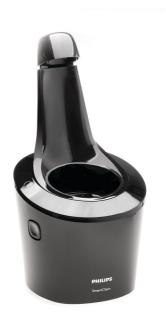

## For a thorough cleaning of your shaving divice

Clean your shaving device easily with this cleaning station. The Smart Clean works on the basis of an automatic cleaning program. It degreases and cleans the heads of your shaving device, thoroughly. For better and cleaner shaving!

## Replaceable part

Fits product type: S5008, S5010, S5011, S5013, S5015, S5050, S5070, S5075, S5077, S5078, S5079, S5080, S5081, S5085, S5205, S5290, S5355, S7310, S7311, S7320, S7370,

\$7510, \$7520, \$7530, \$7550, \$7710, \$5082, \$5090, \$5095, \$5100, \$5110, \$5130, \$5140, \$5150, \$5210, \$5211, \$5230, \$5270, \$5271, \$5310, \$5320, \$5330, \$5340, \$5360, \$5370, \$5380, \$5390, \$5391, \$5400, \$5420, \$5510,