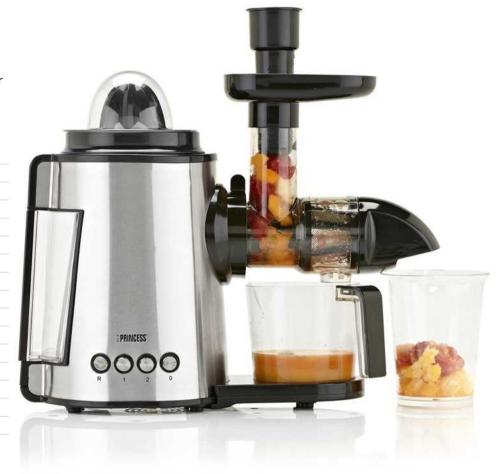

## Juice Center Slow Juicer

High juice extraction - Suitable for various fruit

Complete juice center. With one machine it is possible to squeeze all types of fruit and vegetable to juice. The item has 2 motors. 1 for slow juicer function and 1 for citrus juicer function. Made of elegant stainless steel and including pulp trays.

| Material housing            | Stainless steel |
|-----------------------------|-----------------|
| Stainless steel mesh filter | Yes             |
| High juice extraction       | Yes             |
| BPA Free                    | Yes             |
| Conical screw               | Yes             |
| Press cone                  | 1               |
| Continuous refillable       | Yes             |
| Detachable tray             | Yes             |
| Juice tank                  | Yes             |
| Lockable with safety switch | Yes             |
| Volume juice tank           | 400 ml          |
| Pulp container              | Yes             |
| Volume pulp container       | 0,5 LI          |
| Motor type                  | DC Motor        |
| Speed settings              | 2               |
| Power                       | 150 W           |