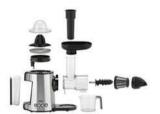

## Juice Center Slow Juicer

High juice extraction - Suitable for various fruit

Complete juice center. With one machine it is possible to squeeze all types of fruit and vegetable to juice. The item has 2 motors. 1 for slow juicer function and 1 for citrus juicer function. Made of elegant stainless steel and including pulp trays.

| Material housing            | Stainless steel |
|-----------------------------|-----------------|
| Stainless steel mesh filter | Yes             |
| High juice extraction       | Yes             |
| BPA Free                    | Yes             |
| Conical screw               | Yes             |
| Press cone                  | 1               |
| Continuous refillable       | Yes             |
| Detachable tray             | Yes             |
| Juice tank                  | Yes             |
| Lockable with safety switch | Yes             |
| Volume juice tank           | 400 ml          |
| Pulp container              | Yes             |
| Volume pulp container       | 0,5 LI          |
| Motor type                  | DC Motor        |
| Speed settings              | 2               |
| Power                       | 150 W           |