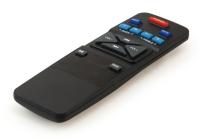

# **Bluetooth Tower Speaker**

The Conceptronic Bluetooth Tower Speaker is a Bluetooth multimedia speaker which connects wirelessly to a Bluetooth mobile phone, PDA, laptop or PC. Equipped with a remote control, the speaker can be controlled remotely when connecting to a computer, laptop, PDA or MP3 player via a 3.5mm plug. The stylish profile fits perfectly into a sophisticated modern home.

# Package content

- > CSPKBTTOWER
- > Multilingual quick installation guide
- > Power adapter
- > Remote control
- > Screw (4x)
- > 3.5mm audio jack cable
- > Stand

Monday, November 7, 2016 Page 3 of 4

Monday, November 7, 2016 Page 4 of 4