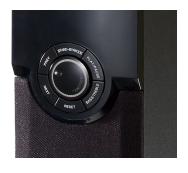

#### **Button/Knob**

On/Off

Previous

Play/Pause

Next

Mode Switch

**Bass** 

Volume

Reset