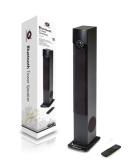

# **Bluetooth Tower Speaker**

The Conceptronic Bluetooth Tower Speaker is a Bluetooth multimedia speaker which connects wirelessly to a Bluetooth mobile phone, PDA, laptop or PC. Equipped with a remote control, the speaker can be controlled remotely when connecting to a computer, laptop, PDA or MP3 player via a 3.5mm plug. The stylish profile fits perfectly into a sophisticated modern home.

## **Highlights**

- Provides high sound quality
- Bluetooth 2.1 wireless connectivity
- 3.5mm audio input
- Bass and treble controls
- Remote controller included