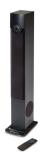

# **Bluetooth Tower Speaker**

The Conceptronic Bluetooth Tower Speaker is a Bluetooth multimedia speaker which connects wirelessly to a Bluetooth mobile phone, PDA, laptop or PC. Equipped with a remote control, the speaker can be controlled remotely when connecting to a computer, laptop, PDA or MP3 player via a 3.5mm plug. The stylish profile fits perfectly into a sophisticated modern home.

**Audio Output Power (Watt)** 

10W x 2

**Physical Specifications** 

Length (in mm)

151.5

Width (in mm)

125

Height (in mm)