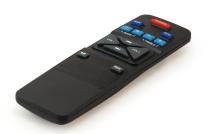

### **Bluetooth Tower Speaker**

The Conceptronic Bluetooth Tower Speaker is a Bluetooth multimedia speaker which connects wirelessly to a Bluetooth mobile phone, PDA, laptop or PC. Equipped with a remote control, the speaker can be controlled remotely when connecting to a computer, laptop, PDA or MP3 player via a 3.5mm plug. The stylish profile fits perfectly into a sophisticated modern home.

### Highlights

- > Provides high sound quality
- > Bluetooth 2.1 wireless connectivity
- > 3.5mm audio input
- > Bass and treble controls
- > Remote controller included

### Package content

- > CSPKBTTOWER
- > Multilingual quick installation guide
- > Power adapter
- > Remote control
- > Screw (4x)

Tuesday, April 16, 2019 Page 2 of 4

- > 3.5mm audio jack cable
- > Stand

Tuesday, April 16, 2019 Page 3 of 4