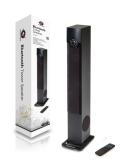

### **Bluetooth Tower Speaker**

The Conceptronic Bluetooth Tower Speaker is a Bluetooth multimedia speaker which connects wirelessly to a Bluetooth mobile phone, PDA, laptop or PC. Equipped with a remote control, the speaker can be controlled remotely when connecting to a computer, laptop, PDA or MP3 player via a 3.5mm plug. The stylish profile fits perfectly into a sophisticated modern home.

### Highlights

- > Provides high sound quality
- > Bluetooth 2.1 wireless connectivity
- > 3.5mm audio input
- > Bass and treble controls
- > Remote controller included