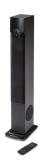

### **Bluetooth Tower Speaker**

The Conceptronic Bluetooth Tower Speaker is a Bluetooth multimedia speaker which connects wirelessly to a Bluetooth mobile phone, PDA, laptop or PC. Equipped with a remote control, the speaker can be controlled remotely when connecting to a computer, laptop, PDA or MP3 player via a 3.5mm plug. The stylish profile fits perfectly into a sophisticated modern home.