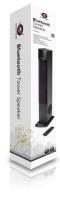

### **Bluetooth Tower Speaker**

The Conceptronic Bluetooth Tower Speaker is a Bluetooth multimedia speaker which connects wirelessly to a Bluetooth mobile phone, PDA, laptop or PC. Equipped with a remote control, the speaker can be controlled remotely when connecting to a computer, laptop, PDA or MP3 player via a 3.5mm plug. The stylish profile fits perfectly into a sophisticated modern home.