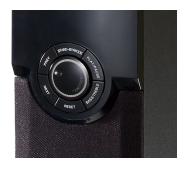

1 x RCA jack

**Button/Knob** 

On/Off, Previous, Play/Pause, Next, Mode Switch, Bass, Volume, Reset

**Power Input** 

DC 15V 3A

Tuesday, April 16, 2019 Page 1 of 4

Wireless Specifications

**Bluetooth Version** 