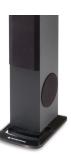

### **Bluetooth Tower Speaker**

The Conceptronic Bluetooth Tower Speaker is a Bluetooth multimedia speaker which connects wirelessly to a Bluetooth mobile phone, PDA, laptop or PC. Equipped with a remote control, the speaker can be controlled remotely when connecting to a computer, laptop, PDA or MP3 player via a 3.5mm plug. The stylish profile fits perfectly into a sophisticated modern home.