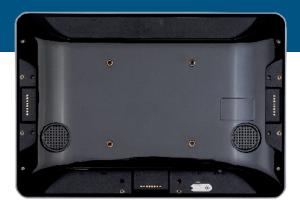

### **PHYSICAL**

Housing

Plastic Housing

Color Black

Weight 600g

Dimension 252 x 178 x 24 mm

Mounting VESA 75

Power Supply 12V / 2A

#### **OTHER**

I/O Ports

USB Express port, (Micro) USB, HDMI

Camera Optional

Microphone Yes

Audio out Yes

Speaker 2 x 3W

External storage SD-Card Slot