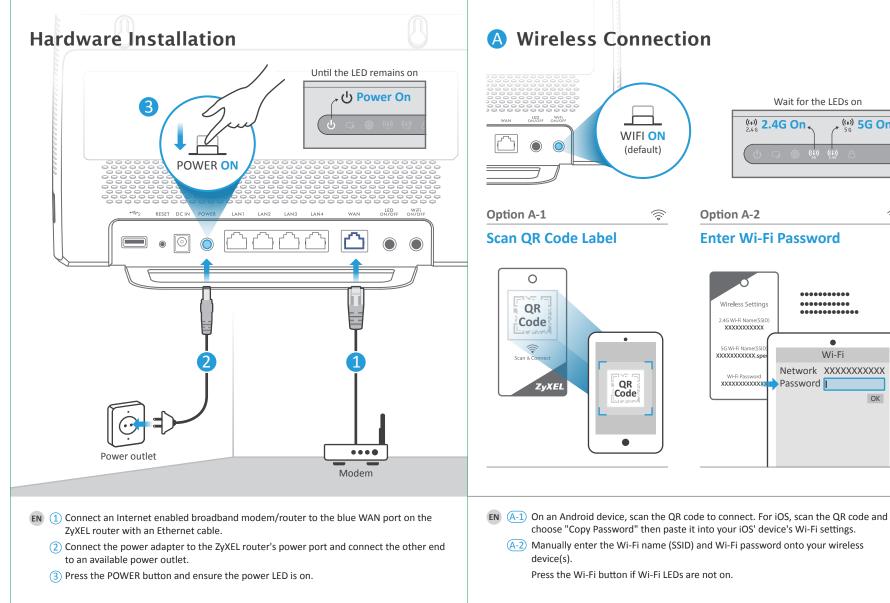

EN (B) Connect a computer to one yellow LAN port of the ZyXEL router. Once connected, open a web browser and type "http://myrouter". Enter "1234" for the password and click on "Login". We recommend you use Internet Explorer 9 and higher, Chrome, or Firefox web browser.