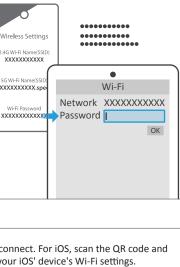

## Quick Start Guide

NBG6815 AC2200 MU-MIMO Dual-Band Wireless Gigabit Router



ZyXEL



# Wait for the LEDs on (iii) 2.4G On , (iii) 5G On **Enter Wi-Fi Password**



## **B** Wired Ethernet Connection



### Web Browser Configuration

S

<sup>r</sup>o

| http://myrouter             | × J • Q                                    |
|-----------------------------|--------------------------------------------|
| Login Password: <b>1234</b> | NBG6815<br>Login Password<br>1234<br>Login |

EN (B) Connect a computer to one yellow LAN port of the ZyXEL router. Once connected, open a web browser and type "http://myrouter". Enter "1234" for the password and click on "Login". We recommend you use Internet Explorer 9 and higher, Chrome, or Firefox web browser.

### More Gadgets...



# 

### myZyXELcloud mvZvXELcloud is a website to allow you to easily get to

mycloud.zyxel.com your devices wherever you go





### **ONE Connect**

An easy tool to manage, monitor ne