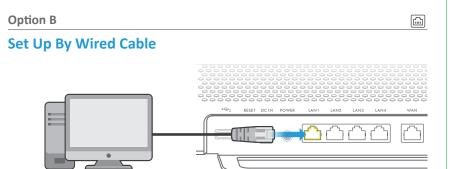

## **B** Wired Ethernet Connection

EN (B) Connect a computer to one yellow LAN port of the ZyXEL router. Once connected, open a web browser and type "http://myrouter". Enter "1234" for the password and click on "Login". We recommend you use Internet Explorer 9 and higher, Chrome, or Firefox web browser.