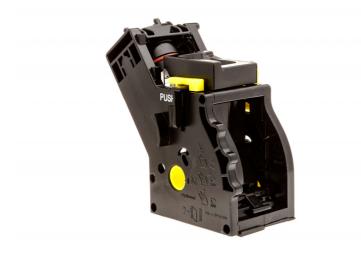

# Brew group

### Please check specifications for compatible product

The brew group is the essential part of your espresso machine: it's where the coffee brewing actually happens! This part is easy to remove and clean. Compatible with Intelia series

Philips Brew group

• Removable for easy cleaning

Rinse and grease regularly

CP0208